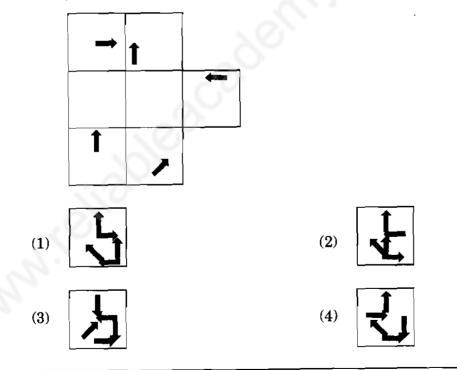

ment with respect to it.

20, A, 16, 15, 4, B, 12, C, 10, 7, 6, D, 2, 17, 14, 9, 8, 5, 18, E

- Value of alphabet D changes according to value of B. (1)
- (2) Value of alphabet E is definitely 13.
- (3) Value of alphabet A is definitely 3.
- Value of B may be either 1 or 19. (4)

सोबतच्या आयताकाराच्या रेषांकित भागाचे निर्देशन करणारा अपूर्णांक निवडा. 77.



Select the fraction that represents lined part of the accompanying rectangle.



### कच्च्या कामासाठी जागा / SPACE FOR ROUGH WORK

P.T.O.

78. डावीकडे दर्शविलेले पारदर्शक कागदाचे पान पर्यायांत दाखविल्यानुसार एकेरी चौरसाकृती आकार मिळवण्यासाठी रेषांवरून दुमटले. सर्वात योग्य घडी निवडा.



Left-hand transparent paper sheet is folded to get single square shape as shown in the options by folding along lines. Select the most appropriate fold.



कच्च्या कामासाठी जागा / SPACE FOR ROUGH WORK

L13

9

(4)

L13

79.

दोन मुंग्यानी A बिंदुपासून एकत्र सुरुवात केली. एक चौरसाकार सीमेवरून तर दुसरी आयताकार सीमेवरून याप्रमाणे समान गतीने चालू लागल्या. पुन्हा भेटण्यासाठी त्यांच्यापैकी प्रत्येकीला सेमी मध्ये चालावे लागणारे किमान अंतर निवडा.





Two ants start from point A together and walk at the same speed, one along square boundary and other along rectangular boundary. Select the minimum distance in cm each one of them needs to cover for meeting again.



15

गुलाबी रंगाचे 19 आणि निळ्या रंगाचे सतरा एकसारखे फुगे, दोन निळे फुगे एकत्र येणार नाहीत अशा पद्धतीने 80. बांधायचे झाले तर ते जितक्या प्रकारे करता येईल ती संख्या निवडा.

| (1) | ${}^{20}C_{17}$ | (2) $^{19}C_{17}$ | (3) ${}^{20}C_{16}$                   | (4) <sup>19</sup> C <sub>16</sub