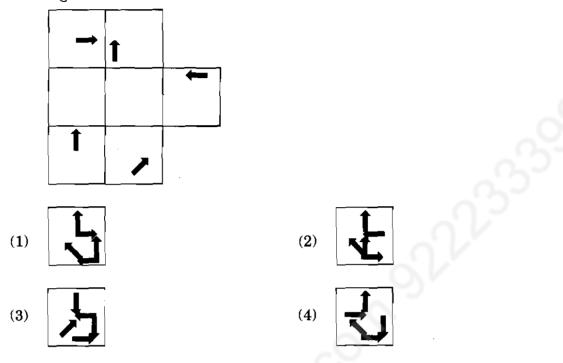

Given below is a list of natural numbers 1 to 20 in such a way that sum of each adjacent pair is a prime number. Study the list and select the false statement with respect to it.

20, A, 16, 15, 4, B, 12, C, 10, 7, 6, D, 2, 17, 14, 9, 8, 5, 18, E

- Value of alphabet D changes according to value of B. (1)
- (2) Value of alphabet E is definitely 13.
- (3) Value of alphabet A is definitely 3.
- Value of B may be either 1 or 19. (4)

सोबतच्या आयताकाराच्या रेषांकित भागाचे निर्देशन करणारा अपूर्णांक निवडा. 77.



Select the fraction that represents lined part of the accompanying rectangle.



### कच्च्या कामासाठी जागा / SPACE FOR ROUGH WORK

P.T.O.

78. डावीकडे दर्शविलेले पारदर्शक कागदाचे पान पर्यायांत दाखविल्यानुसार एकेरी चौरसाकृती आकार मिळवण्यासाठी रेषांवरून दुमटले. सर्वात योग्य घडी निवडा.



Left-hand transparent paper sheet is folded to get single square shape as shown in the options by folding along lines. Select the most appropriate fold.



कच्च्या कामासाठी जागा / SPACE FOR ROUGH WORK

L13

9

(4)

L13

79.

दोन मुंग्यानी A बिंदुपासून एकत्र सुरुवात केली. एक चौरसाकार सीमेवरून तर दुसरी आयताकार सीमेवरून याप्रमाणे समान गतीने चालू लागल्या. पुन्हा भेटण्यासाठी त्यांच्यापैकी प्रत्येकीला सेमी मध्ये चालावे लागणारे किमान अंतर निवडा.





Two ants start from point A together and walk at the same speed, one along square boundary and other along rectangular boundary. Select the minimum distance in cm each one of them needs to cover for meeting again.



15

गुलाबी रंगाचे 19 आणि निळ्या रंगाचे सतरा एकसारखे फुगे, दोन निळे फुगे एकत्र येणार नाहीत अशा पद्धतीने 80. बांधायचे झाले तर ते जितक्य