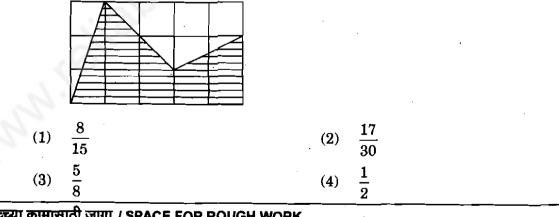

, 8, 5, 18, E

- D या वर्णाक्षराची किंमत B च्या किंमतीनसार बदलते. (1)
- E या वर्णाक्षराची किंमत निश्चितपणे 13 आहे. (2)
- A या वर्णाक्षराची किंमत निश्चितपणे 3 आहे. (3)
- B ची किंमत एक तर 1 किंवा 19 असेल. (4)

Given below is a list of natural numbers 1 to 20 in such a way that sum of each adjacent pair is a prime number. Study the list and select the false statement with respect to it.

20, A, 16, 15, 4, B, 12, C, 10, 7, 6, D, 2, 17, 14, 9, 8, 5, 18, E

- Value of alphabet D changes according to value of B. (1)
- (2) Value of alphabet E is definitely 13.
- (3) Value of alphabet A is definitely 3.
- Value of B may be either 1 or 19. (4)

सोबतच्या आयताकाराच्या रेषांकित भागाचे निर्देशन करणारा अपूर्णांक निवडा. 77.



Select the fraction that represents lined part of the accompanying rectangle.



### कच्च्या कामासाठी जागा / SPACE FOR ROUGH WORK

P.T.O.

78. डावीकडे दर्शविलेले पारदर्शक कागदाचे पान पर्यायांत दाखविल्यानुसार एकेरी चौरसाकृती आकार मिळवण्यासाठी रेषांवरून दुमटले. सर्वात योग्य घडी निवडा.



Left-hand transparent paper sheet is folded to get single square shape as shown in the options by folding along lines. Select the most appropriate fold.



कच्च्या कामासाठी जागा / SPACE FOR ROUGH WORK

L13

9

(4)

L13

79.

दोन मुंग्यानी A बिंदुपासून एकत्र सुरुवात केली. एक चौरसाकार सीमेवरून तर दुसरी आयताकार सीमेवरून याप्रमाणे समान गतीने चालू लागल्या. पुन्हा भेटण्यासाठी त्यांच्यापैकी प्रत्येकीला सेमी मध्ये चालावे लागणारे किमान अंतर निवडा.





Two ants start from point A together and walk at the same speed, one along square boundary and other along rectangular boundary. Select the mini