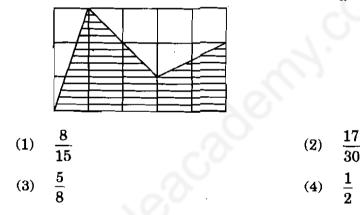

बंधीचे चुकीचे विधान निवडा.

20, A, 16, 15, 4, B, 12, C, 10, 7, 6, D, 2, 17, 14, 9, 8, 5, 18, E

- D या वर्णाक्षराची किंमत B च्या किंमतीनसार बदलते. (1)
- E या वर्णाक्षराची किंमत निश्चितपणे 13 आहे. (2)
- A या वर्णाक्षराची किंमत निश्चितपणे 3 आहे. (3)
- B ची किंमत एक तर 1 किंवा 19 असेल. (4)

Given below is a list of natural numbers 1 to 20 in such a way that sum of each adjacent pair is a prime number. Study the list and select the false statement with respect to it.

20, A, 16, 15, 4, B, 12, C, 10, 7, 6, D, 2, 17, 14, 9, 8, 5, 18, E

- Value of alphabet D changes according to value of B. (1)
- (2) Value of alphabet E is definitely 13.
- (3) Value of alphabet A is definitely 3.
- Value of B may be either 1 or 19. (4)

सोबतच्या आयताकाराच्या रेषांकित भागाचे निर्देशन करणारा अपूर्णांक निवडा. 77.



Select the fraction that represents lined part of the accompanying rectangle.



### कच्च्या कामासाठी जागा / SPACE FOR ROUGH WORK

P.T.O.

78. डावीकडे दर्शविलेले पारदर्शक कागदाचे पान पर्यायांत दाखविल्यानुसार एकेरी चौरसाकृती आकार मिळवण्यासाठी रेषांवरून दुमटले. सर्वात योग्य घडी निवडा.



Left-hand transparent paper sheet is folded to get single square shape as shown in the options by folding along lines. Select the most appropriate fold.



कच्च्या कामासाठी जागा / SPACE FOR ROUGH WORK

L13

9

(4)

L13

79.

दोन मुंग्यानी A बिंदुपासून एकत्र सुरुवात केली. एक चौरसाकार सीमेवरून तर दुसरी आयताकार सीमेवरून याप्रमाणे समान गतीने चालू लागल्या. पुन्हा भेटण्यासाठी त्यांच्यापैकी प्रत्येकीला सेमी मध्ये चालावे लागणारे किमान अंतर निवडा.





Two ants start from point A together and walk at the same speed