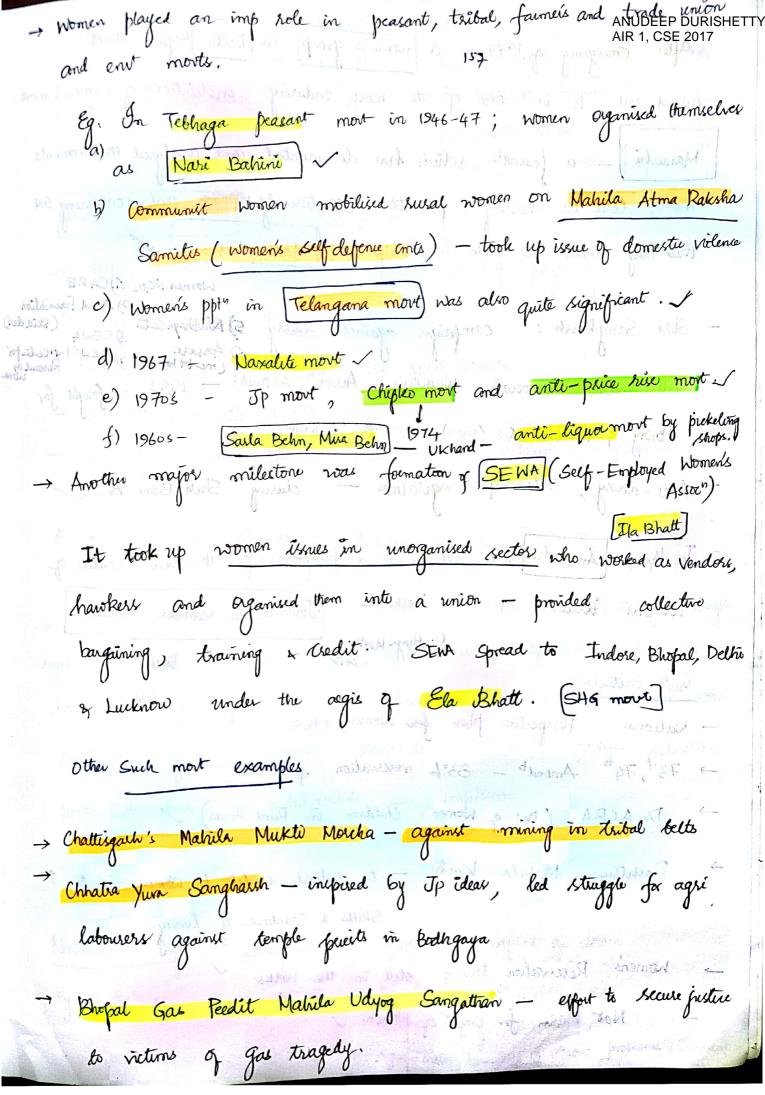

After Emergency of 1977.) a Twomen's group in Delhi begindet sistements pair 1, CSE 2017 turned out to be one of the most enduring institutions of women's more. "Manushi" — a journal which has documented and analysed the women's most, told its history, presented literature by women and continuing tou this day under the able leadership of Madhu Kishwaii Women NGOS :1) CARE - Stri Sangharsh: campaign against dorory 5) Alindhaya Center 3) SEWA (Skinder)
- All India Democratic Women's Assoc (AIDWA) - 1981: fought for about Down Prohibition Act (1961) HV & AIDWA - Anti-dowy, anti-rape agitations - during Shah Bano case - In Hyd, Arweshi was Set up as a platform for theotrical Studies of women's issues! + in Delhi - "Journal for Gender Studies" Got initializes. There of the bound of the b -> National Perspective plan for Women, 1988 -> 737, 74th Amend - 33% reservation for noman -> DWACRA (Dest of Women & Children in Rural Areas) 1 > Rashtrija Mahila Koch - to extend credit to women SHGs to 1 Skills & Standards of living. - Nomen's Reservation Bin - still in the works Not Mission for Empire of Women ~ suitable subset