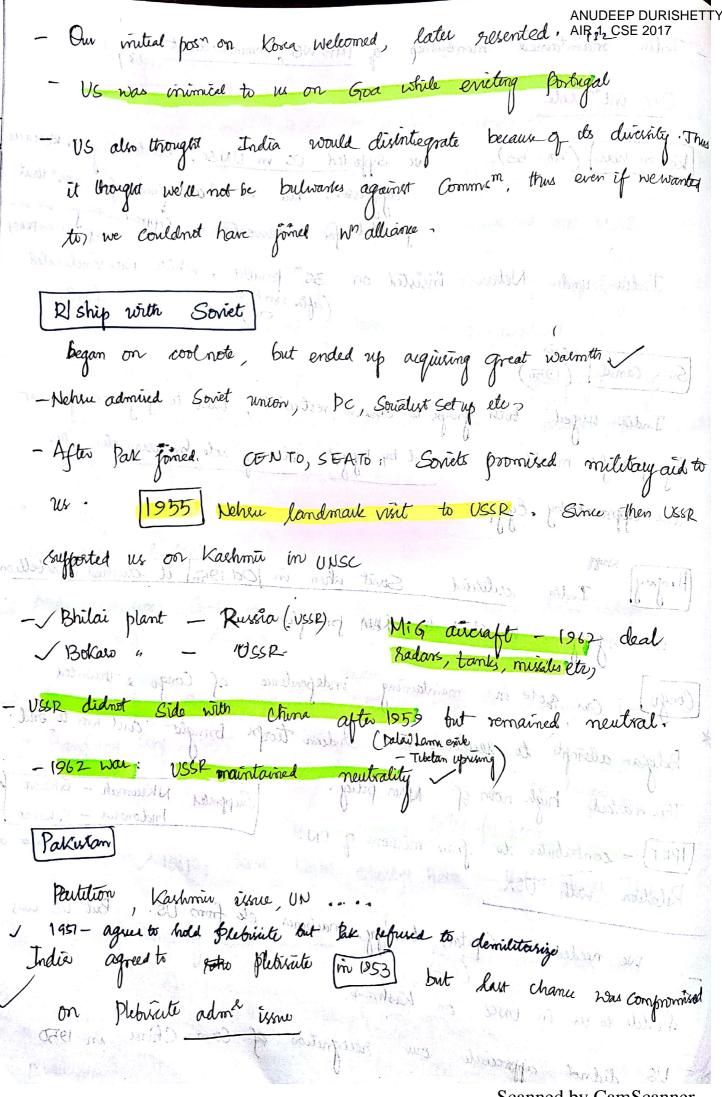

the working of the

contrapeling nation of the collect - A policy of f'ship, Sympatty to China's struggle for freedom to secognize PRC in 1949-50, Nehru foressed in UNSC for Communist China. (lol)

- 1950 - China annexes Tibet. Though disappointed, we did not offose 1954 - We secognised China's rights over Tibet, Panchsheel

1959] - Dalai Lama flees China, Sets up gost - m-exite in Dhalmasala India provided anylum but not allowed him to carry out fort actusties

1962 Chinen attack

Thagla ridge but was taken as a Sep, 1962: Chinese troops attack menor incident. A week later massive altack NEFA (Ar. E) En Sector

NEFA

W" Sector: Galwan Valley was overseen. Wehrer asked Kennedy for help. 24 hrs later Chinese declared a unilateral withdrawl.

Whose facts

rega tol

with Pak already hostile, India didnot need another neighbouras enemy, Preparing for war on 2 fronts => end to devt. Conflit must be delayed by adopting a friendly approach which is what Nehrudid (eg. Support for

- He erred in not anticipating nature of the attack AIRNACSTEE20676ag F. policy pursued. A further mistake was panie in appealing to USU as meret day the Chine withdrew. Nehru asked for US atio cover, w/o even The the Comments and I have alking our own du force. - Now it is agreed that Indias defeat was not be result of Nehru's name faith in Chinese J'uny & negligene of defence 1965 was was fought with Same equipments yet we won. The reason indeed was lack of proper System of define command a mgt, flawed planning. Chiefs of Staff not integrated into civilian policy making structure. It was failure of logistics & intelligênce. - Wehre should've settled NEFA borders as quid -pro-quo for Tibet. US role of corning China relating to Taiwan, UNSC - frustrated China Korea that led to extreme left element to come to fore in China. + Chinese were also report at India's line of Seeking friendship's autitance from both US, USSR + our tinfluence in Afro-Asian colonie -> Sino-Soviet defferences also made chinese apporcheneixe. Soviets didnot Support muke effort in China. Chinese attaile - a reaction to a feeling of trolation abandonment frustration. Chinese by attacking we wanted to frust in the US Camp & that I USSIE famly stands by of Chima in China you will