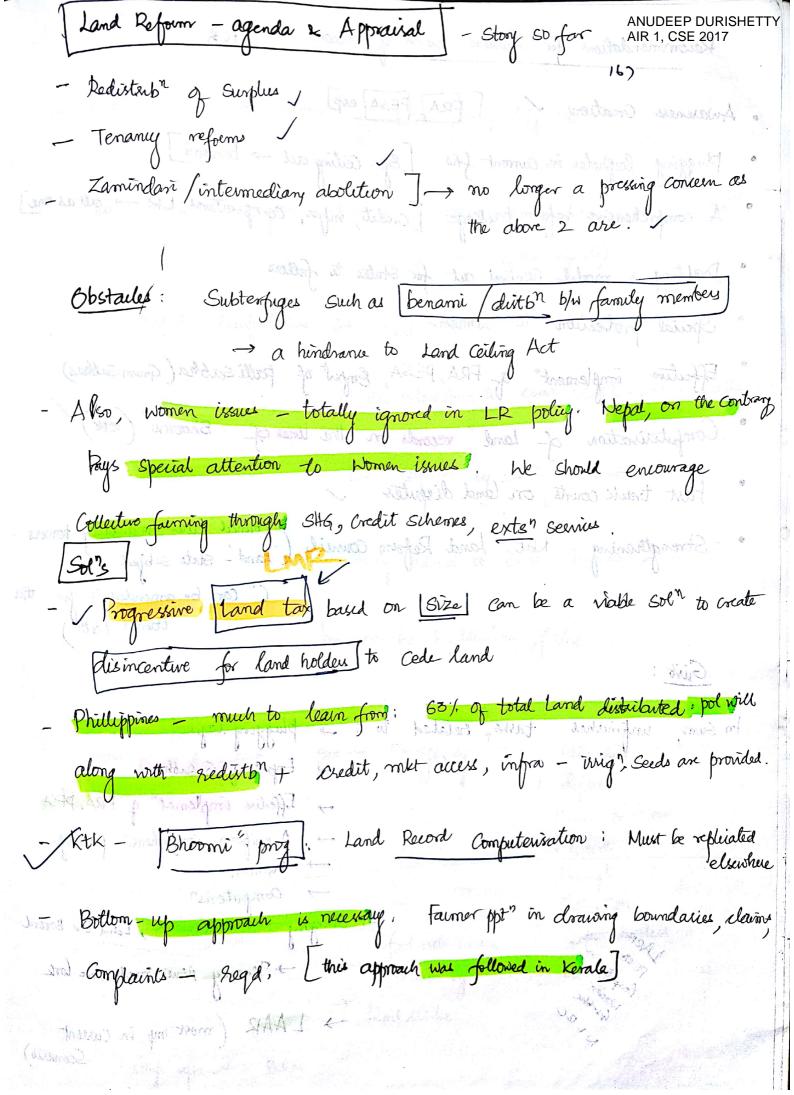

\$ award 1905. Punjat problems solves by pg. 415. Refer from book. Kashmir problem -Land Reforms "Land Reforms - unfinished task"

(Refor end)

ical impact -> Commercialisation of agriculture - extra surflus that was transferred from India to Britain (drain) This didnot give saw rise to Capitalist class because of permanent settlement systems. Feature of agrarian structure in war box \$ how & since A) -> high tax demand - Zamindali system, Ryotwari system tam ~ 75% in many areas sibrit DAAR HARA B) > Growth of absentee landlordism, subinfeudation Fact: On the eve of independence ~50-70% of total land was () twind by landlords.

Tragmented land-holdings a low productivity

Destruction of handwafts a high pressure on agric (::de-industrial) land-man ratio = 0.92 had acre/man. 60% rural households owned no land or were share crofpers Slabours. 75% were landless. Why Capitalist class did not emerge Given the above Scenario, economically, landowners found it profitable to give out their lands on tenancy extracting high rents, illegal dues.

| They saw no real prupose in inst & upgradation.  ANUDEEP DURISHET                                                                                                         |
|---------------------------------------------------------------------------------------------------------------------------------------------------------------------------|
| Street troumen legislation in a forgodies that about it in rente.                                                                                                         |
| E) Extreme Indebtedness: Bonded labour, debt bondage was rampent                                                                                                          |
| RBI report (1954) said that credit needs of agriculturists sufficed by                                                                                                    |
| Govt - 3% pvt moneylender 97%                                                                                                                                             |
| Indian agriculture, thus was suffering from stagnation, over-defendence etc.,                                                                                             |
| low modernication - wooden ploughs, sikles . Famines were a                                                                                                               |
| Commonflace phenomenon.                                                                                                                                                   |
| Nat'l most and land reforms (2001) July prosonally worlds                                                                                                                 |
| - INC always demanded lowering of land tax.                                                                                                                               |
| - peacant morts during NCM, Bardoli Satyagodia (1926) Champaran.                                                                                                          |
| - During CDM - no tax no-nent Campaign in many parts - UP, Ap.                                                                                                            |
|                                                                                                                                                                           |
| - Karachi Sernon 1931 - FR & Economic programme Called for                                                                                                                |
| Gandhy) himself asked UP Kivans to pay only 50° for rent  - Karachi Sevino 1931 - FR & Economic programme Called for a  a) red" of rent  d) R. to form Unions  b) solve ( |
| b) relief from indebtedness                                                                                                                                               |
| sold - 10 september managh support - (epel) mo apparanced a                                                                                                               |
| - 1936 - All India Kuan Congless de la Kuan Kuan                                                                                                                          |
| - Fazjur Servion (1936) - manifests of Congress was buildy Kisan manifests                                                                                                |
| Faizfur agranian frog.  - 1937 Congress manifests talked about land reforms  Scanned by CamScanner                                                                        |
| Scanned by CamScanner                                                                                                                                                     |

After Congress formed ministries, withen their limited PAIR 1, CSE 2017 Bared Behav tenancy legislations in 1937, 3% that abolished 1 in Nonts. - Mahalma - "land to the tiller" during 305, 405. - Peasant morts: Telangana (1945), Tethaga (Bengal) Naxable movt. Conclusion In the immediate years preceding independence, reflecting the long hutery of the nat and peasant morts, a consensus on the agrarian question seemed to have emerged among a broad spectrum. Eg: Nehru planning ant (1938)

Bombay plan (1944-45) · Immedialty after independence, AICC appointed Economic Prog Cont that Come up with 20-pt recommend of agriculture — blue print for land reforms, (co-operatives) its recommendations included ~ Co-operatives in agric. ~ ~ Consolidation of land holdings Authory Village Panchayats for Self gove. good prices for agri produce rately the anapoplature -> Kumarappa cont (1949) - Congress Agrarian Reforms Cont recommendations were not wholly accepted by States. in past 144 from Scanned by CamScanner

Compensation was also low I even when paid was AIR 1, ESE 2017 ⇒ 20 times net annual income as compensation 2000 - 10,000 - 2 - 4 times Weaknesses in Zamindari Abolition Some loopholes in clauses relating to this. Eq. Up - Zamindars were a) permetted to retain Lands under their "personal cultiv"? -> What Constituted p. Culty was loosely defined is it is possible for those who tilled the boil and also for those who supervsed or did SO through relatives, provided capital/exdit to land unlike in Kerala where personal labour claux was mandatory. no family holding but personal b) No limit on size that could be retained under p. cutting! Kumarappa cont - though secommended only those who put min ant a phy labour & partuipate in agri operations - could be 'p. cultur" Result was eviction of tenants. This was further followed when tenancy reforms, land ceilings come later C) One tre effect was some retained for genuine cultur which led to forogressive Capitalist farming Lough begins Lynd Board d) Stifling though L, E, J soutes []: draft bills subjected to prolonged debates, repeated amend. Many States took years for them to pass as acts.

Conclusion ANUDEEP DURISHETTY AIR 1, CSE 2017 David Thorners a noted economist dupite all evasions, leakages, loopholes, many millions of cultivators who had previously been weak tenants or were enabled to become Superior tenants or land owners " of Dapth celling acts of 1845 until 184 ~ 20 mile tenants -> Land ownes 150 miles torder ~ 50% hand genisimely taken for p. Cultin -> capitalist class (G.R) / 5 mill got Suplus lands under Ceiling act / (Bhoodan most - Refer from Book) Ceiling Act Kumarappa cont - Recommended land ceiling ~ 3 times economic holding (good enough for reasons 1972 . Fellowing true most states Because of lack of consensus -> no ceiling act until 2-3 years. 1959 Congress Officially endosed land <u>ceiling</u> in 1959 @ Nagpur session Tiles the land mile and privated cone a landholding a) Ceiling fixed was very high. ~ For, of land holdings the retality of fixing high ceilings there. Ap: 27-312 acres V Kerali - 15-37.5 augs pb - 30-60 acres / 6) Ceilings were on individual not on family holdings > benami holdings C) Ceilings would be raised in many states if most family mem cocceded 5. d) Large exemptions in legislations — tea, dairying, Rubber Blant, Clause of efficiently managed? — which was abused by landowners. Scanned by CamScanner

Colongs could be sound in many they found found, more social 5

foressure on agri land.

Efforts at 1 working cond of landless and fronting them non-farm empt in rural areas - had uneven results and left much to be desired.

> Effort at co-operative joint farming did not take 200ts. agri didnot more in the direction of Socialism, which was good China - (G. L. Forward disaster); Soviet - disaster but our Cap-nature

made us amenable to G.R

frequent droughts, famines a blot on LR still.

D. D. Barre quote - " > U.SA Contains.

Communation

33, 34, 36, 37, 39, 40. — Refer from book

\* [ For Secularism Refer Fadia-II, Pg 86 Memorine State, snippets, quotes etc.