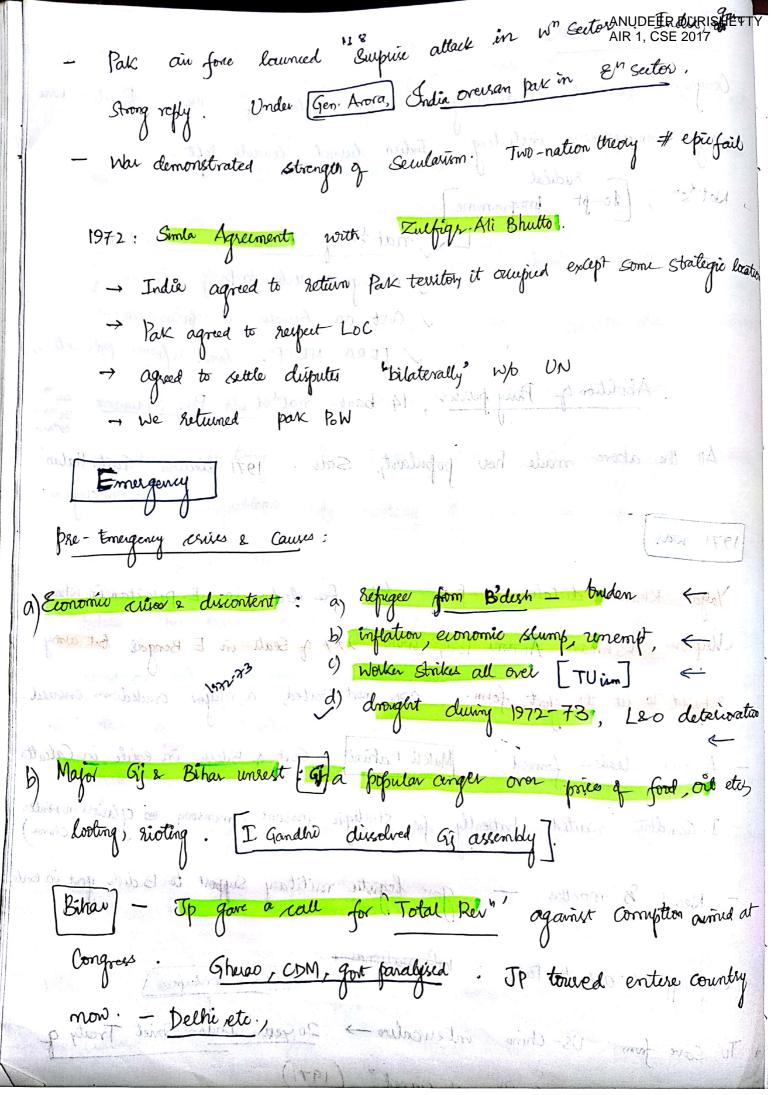

Us supported aid to Pak ; We mationar ,

MI W.S.S Enterprise To Sove from US-China intervention -> 20 year "Indo-Soviet Treaty Peau, Fiship & Gooph was signed (1971)

Allahabad court convicted Mrs. Gandhi on mal-problet BURISHETTY which meant, she could not seek election to poment nor hold any spire for AC the approach to SG SC said the could stay in office until (Rej Naeum ve. State q UP) - Jp & Oppn, now strengthened, even called for army, police, not to obey orders => I. Gandhis lightning response: Emergency: 26 June, 1975 26 June, 1975. What Should're been done - (democratu options). peauful protest - by Jp Section ] 1-> to wait for Genelect to LS that are due in early 1976 I Spandhie Could've dissolved and fresh elections should be been held in Effect Cott-Nov! - Topomormonis in ballo - 23Pl -> 42 M Amend Act, F.R. made subodinate to PPSP. I have my colonials to PPSP. I have my colonials to PPSP. - Though people welcomed emergency so initially, later with emergence of Youth Congress under Sanjay Gandhi' - reunted by people-Shah Committe appt to investigate attoutes during Energency - [bent - curved] [1977 elections]: Janata formed by Coalitions - flops soon. [F. Gondhi evaluation] \_ pg: 340 | Refer who report \_ bosses 1891 179, 200 and 179I Jupos our att 1 10

Rajiv Years

-> Bhopal gas leak northin 2 weeks of his assuming office.

6 technology missions - dinking water

immunication of prog. Women, Children

profit potest - top of solins

megint, the couldnot week into