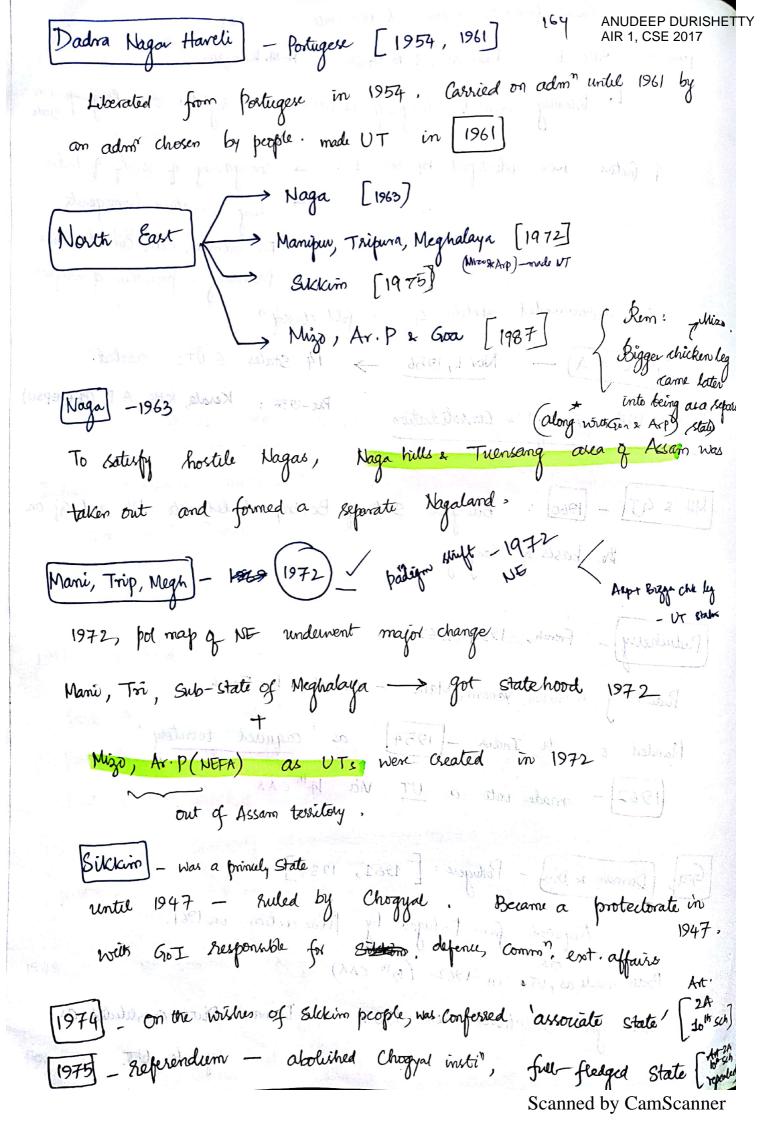

-> The major reason for optionism must lie in our belief that democracy can find a soln to these problems.

Evolution of States & UTs - brief Summary (187, 161, 72,

Indian Indepence Act (1947) - had 552 princely State provinces Trans- Rebiendum-J'gars- referendum 1954 election after was Kushmir - Instru- q Accession.

1950 - Chad 4-foll clarif" - 177

Part A - 9 extendile Gov's provinces of British India Part B - 9 critishile princely States with legislatures

Part c - (20) Chief Commissioners provinces + princip States - They were Centrally administered (much like UTS)

part D - A&N .- solltary state.

1948 - Shar Commus" - Linguister Prov Commish Set in view of demands from soid no to linguesti States. 4 (admive factor's was put forth as criteria) 1948 - Jup cont - also rejuled language as a basis,