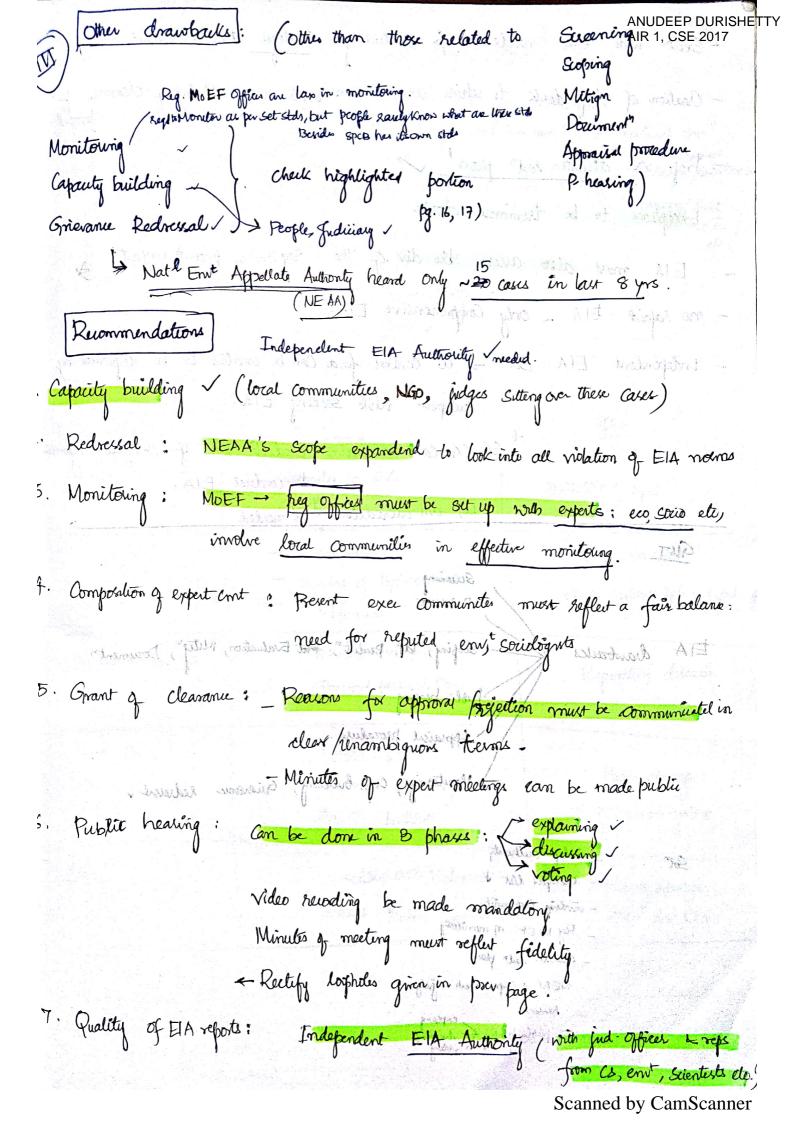

| Dawback: Detailed method use to arrive at preduted vin particle of particle of preduted vin particle of preduted vin particle of preduted vin particle of |
|-------------------------------------------------------------------------------------------------------------------------------------------------------------------------------------------------------------------------------------------------------------------------------------------------------------------------------------------------------------------------------------------------------------------------------------------------------------------------------------------------------------------------------------------------------------------------------------------------------------------------------------------------------------------------------------------------------------------------------------------------------------------------------------------------------------------------------------------------------------------------------------------------------------------------------------------------------------------------------------------------------------------------------------------------------------------------------------------------------------------------------------------------------------------------------------------------------------------------------------------------------------------------------------------------------------------------------------------------------------------------------------------------------------------------------------------------------------------------------------------------------------------------------------------------------------------------------------------------------------------------------------------------------------------------------------------------------------------------------------------------------------------------------------------------------------------------------------------------------------------------------------------------------------------------------------------------------------------------------------------------------------------------------------------------------------------------------------------------------------------------------|
| Eal? asks: do the change matter?                                                                                                                                                                                                                                                                                                                                                                                                                                                                                                                                                                                                                                                                                                                                                                                                                                                                                                                                                                                                                                                                                                                                                                                                                                                                                                                                                                                                                                                                                                                                                                                                                                                                                                                                                                                                                                                                                                                                                                                                                                                                                              |
| ies evaluates, in light of product whether changes are significant enough to                                                                                                                                                                                                                                                                                                                                                                                                                                                                                                                                                                                                                                                                                                                                                                                                                                                                                                                                                                                                                                                                                                                                                                                                                                                                                                                                                                                                                                                                                                                                                                                                                                                                                                                                                                                                                                                                                                                                                                                                                                                  |
| wassent mitration.                                                                                                                                                                                                                                                                                                                                                                                                                                                                                                                                                                                                                                                                                                                                                                                                                                                                                                                                                                                                                                                                                                                                                                                                                                                                                                                                                                                                                                                                                                                                                                                                                                                                                                                                                                                                                                                                                                                                                                                                                                                                                                            |
| Judgement based on: 2) consult with d-m/ / 3) Companision with accepted standard / laws/sules                                                                                                                                                                                                                                                                                                                                                                                                                                                                                                                                                                                                                                                                                                                                                                                                                                                                                                                                                                                                                                                                                                                                                                                                                                                                                                                                                                                                                                                                                                                                                                                                                                                                                                                                                                                                                                                                                                                                                                                                                                 |
| 3) Companision with accepted Standard / laws/enter                                                                                                                                                                                                                                                                                                                                                                                                                                                                                                                                                                                                                                                                                                                                                                                                                                                                                                                                                                                                                                                                                                                                                                                                                                                                                                                                                                                                                                                                                                                                                                                                                                                                                                                                                                                                                                                                                                                                                                                                                                                                            |
| Measure proposed to prevent/remedy/reduce. by                                                                                                                                                                                                                                                                                                                                                                                                                                                                                                                                                                                                                                                                                                                                                                                                                                                                                                                                                                                                                                                                                                                                                                                                                                                                                                                                                                                                                                                                                                                                                                                                                                                                                                                                                                                                                                                                                                                                                                                                                                                                                 |
| -> Changing project Sites soutes, processes, saw-mot                                                                                                                                                                                                                                                                                                                                                                                                                                                                                                                                                                                                                                                                                                                                                                                                                                                                                                                                                                                                                                                                                                                                                                                                                                                                                                                                                                                                                                                                                                                                                                                                                                                                                                                                                                                                                                                                                                                                                                                                                                                                          |
| → introducing pollution controls, waite treatment ~ 1814                                                                                                                                                                                                                                                                                                                                                                                                                                                                                                                                                                                                                                                                                                                                                                                                                                                                                                                                                                                                                                                                                                                                                                                                                                                                                                                                                                                                                                                                                                                                                                                                                                                                                                                                                                                                                                                                                                                                                                                                                                                                      |
| introducing pollution controls, waste treatment of Offering restoration of damaged courses money to displaced persons, ask etiz                                                                                                                                                                                                                                                                                                                                                                                                                                                                                                                                                                                                                                                                                                                                                                                                                                                                                                                                                                                                                                                                                                                                                                                                                                                                                                                                                                                                                                                                                                                                                                                                                                                                                                                                                                                                                                                                                                                                                                                               |
| The Study team should explicitly analyse the implications of adopting different alternatives to help make all in laws (                                                                                                                                                                                                                                                                                                                                                                                                                                                                                                                                                                                                                                                                                                                                                                                                                                                                                                                                                                                                                                                                                                                                                                                                                                                                                                                                                                                                                                                                                                                                                                                                                                                                                                                                                                                                                                                                                                                                                                                                       |
| alternatives, to help make choices clearer for d-m?                                                                                                                                                                                                                                                                                                                                                                                                                                                                                                                                                                                                                                                                                                                                                                                                                                                                                                                                                                                                                                                                                                                                                                                                                                                                                                                                                                                                                                                                                                                                                                                                                                                                                                                                                                                                                                                                                                                                                                                                                                                                           |
| Compelled (in - where where is to it provide that he was                                                                                                                                                                                                                                                                                                                                                                                                                                                                                                                                                                                                                                                                                                                                                                                                                                                                                                                                                                                                                                                                                                                                                                                                                                                                                                                                                                                                                                                                                                                                                                                                                                                                                                                                                                                                                                                                                                                                                                                                                                                                      |
| Cost-benefit analyses, Matrix method, OR etc are used                                                                                                                                                                                                                                                                                                                                                                                                                                                                                                                                                                                                                                                                                                                                                                                                                                                                                                                                                                                                                                                                                                                                                                                                                                                                                                                                                                                                                                                                                                                                                                                                                                                                                                                                                                                                                                                                                                                                                                                                                                                                         |
| doubald - launa in inclaranth m                                                                                                                                                                                                                                                                                                                                                                                                                                                                                                                                                                                                                                                                                                                                                                                                                                                                                                                                                                                                                                                                                                                                                                                                                                                                                                                                                                                                                                                                                                                                                                                                                                                                                                                                                                                                                                                                                                                                                                                                                                                                                               |
| Anastrack - a) Lacuna in implement" of mitign measures, they morrain only on paper b) Some are kept confidential Eq: nake project etc.,  c) Community not involved d) disaster red plans not prepared (Eq: Showcard by UK floods)  Document?                                                                                                                                                                                                                                                                                                                                                                                                                                                                                                                                                                                                                                                                                                                                                                                                                                                                                                                                                                                                                                                                                                                                                                                                                                                                                                                                                                                                                                                                                                                                                                                                                                                                                                                                                                                                                                                                                  |
| c) Community not instead                                                                                                                                                                                                                                                                                                                                                                                                                                                                                                                                                                                                                                                                                                                                                                                                                                                                                                                                                                                                                                                                                                                                                                                                                                                                                                                                                                                                                                                                                                                                                                                                                                                                                                                                                                                                                                                                                                                                                                                                                                                                                                      |
| d) disaster god h bland met to                                                                                                                                                                                                                                                                                                                                                                                                                                                                                                                                                                                                                                                                                                                                                                                                                                                                                                                                                                                                                                                                                                                                                                                                                                                                                                                                                                                                                                                                                                                                                                                                                                                                                                                                                                                                                                                                                                                                                                                                                                                                                                |
| full parts the prepared (Eg: Showard by UK floods)                                                                                                                                                                                                                                                                                                                                                                                                                                                                                                                                                                                                                                                                                                                                                                                                                                                                                                                                                                                                                                                                                                                                                                                                                                                                                                                                                                                                                                                                                                                                                                                                                                                                                                                                                                                                                                                                                                                                                                                                                                                                            |
| Document?: Providing dom's with a comprehensive report entisting all imputed measures for easy dom.                                                                                                                                                                                                                                                                                                                                                                                                                                                                                                                                                                                                                                                                                                                                                                                                                                                                                                                                                                                                                                                                                                                                                                                                                                                                                                                                                                                                                                                                                                                                                                                                                                                                                                                                                                                                                                                                                                                                                                                                                           |
| with a comprehensive report entisting all imputs                                                                                                                                                                                                                                                                                                                                                                                                                                                                                                                                                                                                                                                                                                                                                                                                                                                                                                                                                                                                                                                                                                                                                                                                                                                                                                                                                                                                                                                                                                                                                                                                                                                                                                                                                                                                                                                                                                                                                                                                                                                                              |
|                                                                                                                                                                                                                                                                                                                                                                                                                                                                                                                                                                                                                                                                                                                                                                                                                                                                                                                                                                                                                                                                                                                                                                                                                                                                                                                                                                                                                                                                                                                                                                                                                                                                                                                                                                                                                                                                                                                                                                                                                                                                                                                               |
| includes exec Summary, impacts, mutig <sup>n</sup> measures, overries of gaps, Summore of                                                                                                                                                                                                                                                                                                                                                                                                                                                                                                                                                                                                                                                                                                                                                                                                                                                                                                                                                                                                                                                                                                                                                                                                                                                                                                                                                                                                                                                                                                                                                                                                                                                                                                                                                                                                                                                                                                                                                                                                                                     |
| general bublic.                                                                                                                                                                                                                                                                                                                                                                                                                                                                                                                                                                                                                                                                                                                                                                                                                                                                                                                                                                                                                                                                                                                                                                                                                                                                                                                                                                                                                                                                                                                                                                                                                                                                                                                                                                                                                                                                                                                                                                                                                                                                                                               |
| Scanned by CamScanner                                                                                                                                                                                                                                                                                                                                                                                                                                                                                                                                                                                                                                                                                                                                                                                                                                                                                                                                                                                                                                                                                                                                                                                                                                                                                                                                                                                                                                                                                                                                                                                                                                                                                                                                                                                                                                                                                                                                                                                                                                                                                                         |