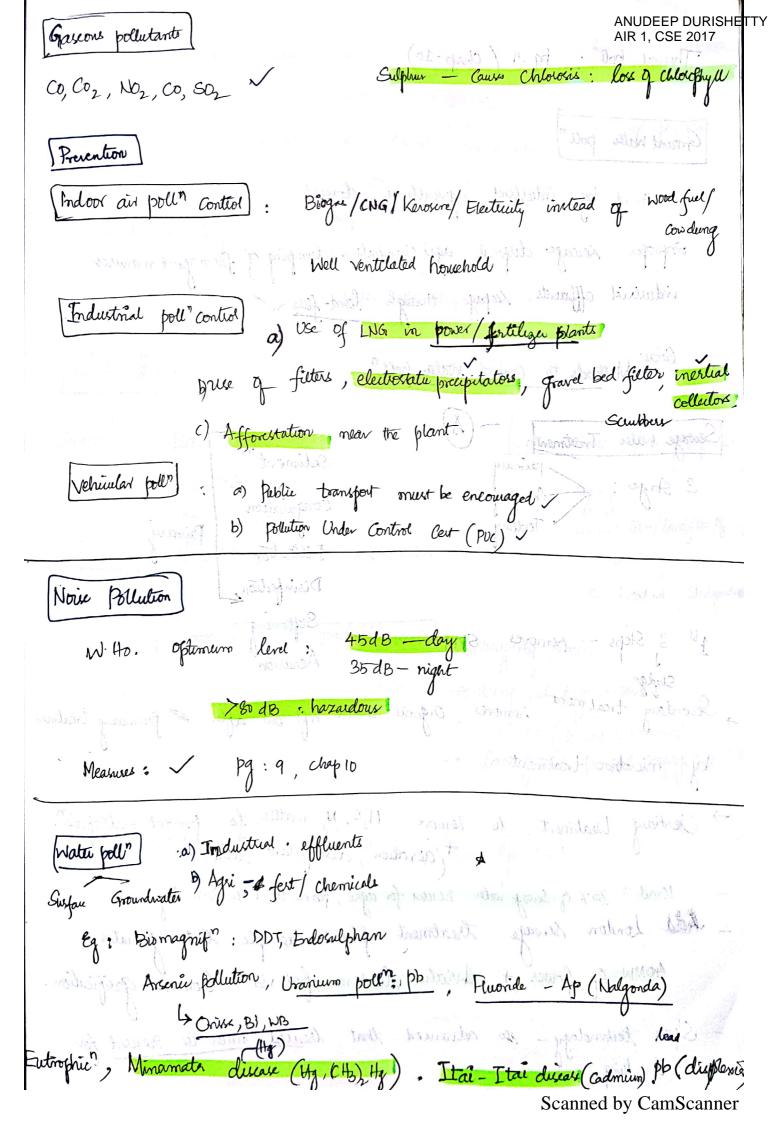

Summary Notes

Stages before full Scale EIA Commences \_ a) Screening & regulatory in nature. These 2 tiess of assessment should applied to the project befor & EIA.

Rapid EIA ( incorporate data forom 1 Season (but not monsoon) ElA, then Comprehensive EIA (miosporalte deta from all 4 seasons) Screening: helps clear of those types, which from past experiences are not likely to cause Significant ent problems.

Tomobres: manuscraph ming Simple Criteria en 12-4

Involves: measurements using simple criteria - size/location

Comparing with projects revely needing Els (school) must need Else

estimates broad empacts.

Clodmin

industrial (Eg: tauber)

Even Some Small Scale projects, might have -ve impact.

drawbacks: - Even Some Small Scale projects, might have -ve impact.

-Gring Carte Handhe is undervable. No objective Study done
that demonstrates that projects under a given value always have no impact

Preliminary Assessment: If Screening doesnot clear a project, developer mouse undertake this.

involves

Sufficient research, review of available data identify broad / key impacts.

predict extent of impacts, evaluate their importance as an early

P. A helps as an early warning System. Once cleared, EIA commences

E14 team formation: taken up by developer to propar E1A

drawback: no proper repr of Social Scientists, Anthropologists, Es experts
b) conflict of interest.

| Dawback: Detailed method use to arrive at preduted vin particle of particle of preduted vin particle of preduted vin particle of preduted vin particle of |
|-------------------------------------------------------------------------------------------------------------------------------------------------------------------------------------------------------------------------------------------------------------------------------------------------------------------------------------------------------------------------------------------------------------------------------------------------------------------------------------------------------------------------------------------------------------------------------------------------------------------------------------------------------------------------------------------------------------------------------------------------------------------------------------------------------------------------------------------------------------------------------------------------------------------------------------------------------------------------------------------------------------------------------------------------------------------------------------------------------------------------------------------------------------------------------------------------------------------------------------------------------------------------------------------------------------------------------------------------------------------------------------------------------------------------------------------------------------------------------------------------------------------------------------------------------------------------------------------------------------------------------------------------------------------------------------------------------------------------------------------------------------------------------------------------------------------------------------------------------------------------------------------------------------------------------------------------------------------------------------------------------------------------------------------------------------------------------------------------------------------------------|
| Eal? asks: do the change matter?                                                                                                                                                                                                                                                                                                                                                                                                                                                                                                                                                                                                                                                                                                                                                                                                                                                                                                                                                                                                                                                                                                                                                                                                                                                                                                                                                                                                                                                                                                                                                                                                                                                                                                                                                                                                                                                                                                                                                                                                                                                                                              |
| ies evaluates, in light of product whether changes are significant enough to                                                                                                                                                                                                                                                                                                                                                                                                                                                                                                                                                                                                                                                                                                                                                                                                                                                                                                                                                                                                                                                                                                                                                                                                                                                                                                                                                                                                                                                                                                                                                                                                                                                                                                                                                                                                                                                                                                                                                                                                                                                  |
| wassent mitration.                                                                                                                                                                                                                                                                                                                                                                                                                                                                                                                                                                                                                                                                                                                                                                                                                                                                                                                                                                                                                                                                                                                                                                                                                                                                                                                                                                                                                                                                                                                                                                                                                                                                                                                                                                                                                                                                                                                                                                                                                                                                                                            |
| Judgement based on: 2) consult with d-m/ / 3) Companision with accepted standard / laws/sules                                                                                                                                                                                                                                                                                                                                                                                                                                                                                                                                                                                                                                                                                                                                                                                                                                                                                                                                                                                                                                                                                                                                                                                                                                                                                                                                                                                                                                                                                                                                                                                                                                                                                                                                                                                                                                                                                                                                                                                                                                 |
| 3) Companision with accepted Standard / laws/enter                                                                                                                                                                                                                                                                                                                                                                                                                                                                                                                                                                                                                                                                                                                                                                                                                                                                                                                                                                                                                                                                                                                                                                                                                                                                                                                                                                                                                                                                                                                                                                                                                                                                                                                                                                                                                                                                                                                                                                                                                                                                            |
| Measure proposed to prevent/remedy/reduce. by                                                                                                                                                                                                                                                                                                                                                                                                                                                                                                                                                                                                                                                                                                                                                                                                                                                                                                                                                                                                                                                                                                                                                                                                                                                                                                                                                                                                                                                                                                                                                                                                                                                                                                                                                                                                                                                                                                                                                                                                                                                                                 |
| -> Changing project Sites soutes, processes, saw-mot                                                                                                                                                                                                                                                                                                                                                                                                                                                                                                                                                                                                                                                                                                                                                                                                                                                                                                                                                                                                                                                                                                                                                                                                                                                                                                                                                                                                                                                                                                                                                                                                                                                                                                                                                                                                                                                                                                                                                                                                                                                                          |
| → introducing pollution controls, waite treatment ~ 1814                                                                                                                                                                                                                                                                                                                                                                                                                                                                                                                                                                                                                                                                                                                                                                                                                                                                                                                                                                                                                                                                                                                                                                                                                                                                                                                                                                                                                                                                                                                                                                                                                                                                                                                                                                                                                                                                                                                                                                                                                                                                      |
| introducing pollution controls, waste treatment of Offering restoration of damaged courses money to displaced persons, ask etiz                                                                                                                                                                                                                                                                                                                                                                                                                                                                                                                                                                                                                                                                                                                                                                                                                                                                                                                                                                                                                                                                                                                                                                                                                                                                                                                                                                                                                                                                                                                                                                                                                                                                                                                                                                                                                                                                                                                                                                                               |
| The Study team should explicitly analyse the implications of adopting different alternatives to help make all in laws (                                                                                                                                                                                                                                                                                                                                                                                                                                                                                                                                                                                                                                                                                                                                                                                                                                                                                                                                                                                                                                                                                                                                                                                                                                                                                                                                                                                                                                                                                                                                                                                                                                                                                                                                                                                                                                                                                                                                                                                                       |
| alternatives, to help make choices clearer for d-m?                                                                                                                                                                                                                                                                                                                                                                                                                                                                                                                                                                                                                                                                                                                                                                                                                                                                                                                                                                                                                                                                                                                                                                                                                                                                                                                                                                                                                                                                                                                                                                                                                                                                                                                                                                                                                                                                                                                                                                                                                                                                           |
| Compelled (in - where where is to it provide that he was                                                                                                                                                                                                                                                                                                                                                                                                                                                                                                                                                                                                                                                                                                                                                                                                                                                                                                                                                                                                                                                                                                                                                                                                                                                                                                                                                                                                                                                                                                                                                                                                                                                                                                                                                                                                                                                                                                                                                                                                                                                                      |
| Cost-benefit analyses, Matrix method, OR etc are used                                                                                                                                                                                                                                                                                                                                                                                                                                                                                                                                                                                                                                                                                                                                                                                                                                                                                                                                                                                                                                                                                                                                                                                                                                                                                                                                                                                                                                                                                                                                                                                                                                                                                                                                                                                                                                                                                                                                                                                                                                                                         |
| doubald - launa in inclaranth m                                                                                                                                                                                                                                                                                                                                                                                                                                                                                                                                                                                                                                                                                                                                                                                                                                                                                                                                                                                                                                                                                                                                                                                                                                                                                                                                                                                                                                                                                                                                                                                                                                                                                                                                                                                                                                                                                                                                                                                                                                                                                               |
| Anastrack - a) Lacuna in implement" of mitign measures, they morrain only on paper b) Some are kept confidential Eq: nake project etc.,  c) Community not involved d) disaster red plans not prepared (Eq: Showcard by UK floods)  Document?                                                                                                                                                                                                                                                                                                                                                                                                                                                                                                                                                                                                                                                                                                                                                                                                                                                                                                                                                                                                                                                                                                                                                                                                                                                                                                                                                                                                                                                                                                                                                                                                                                                                                                                                                                                                                                                                                  |
| c) Community not instead                                                                                                                                                                                                                                                                                                                                                                                                                                                                                                                                                                                                                                                                                                                                                                                                                                                                                                                                                                                                                                                                                                                                                                                                                                                                                                                                                                                                                                                                                                                                                                                                                                                                                                                                                                                                                                                                                                                                                                                                                                                                                                      |
| d) disaster god h bland met to                                                                                                                                                                                                                                                                                                                                                                                                                                                                                                                                                                                                                                                                                                                                                                                                                                                                                                                                                                                                                                                                                                                                                                                                                                                                                                                                                                                                                                                                                                                                                                                                                                                                                                                                                                                                                                                                                                                                                                                                                                                                                                |
| full parts the prepared (Eg: Showard by UK floods)                                                                                                                                                                                                                                                                                                                                                                                                                                                                                                                                                                                                                                                                                                                                                                                                                                                                                                                                                                                                                                                                                                                                                                                                                                                                                                                                                                                                                                                                                                                                                                                                                                                                                                                                                                                                                                                                                                                                                                                                                                                                            |
| Document?: Providing dom's with a comprehensive report entisting all imputed measures for easy dom.                                                                                                                                                                                                                                                                                                                                                                                                                                                                                                                                                                                                                                                                                                                                                                                                                                                                                                                                                                                                                                                                                                                                                                                                                                                                                                                                                                                                                                                                                                                                                                                                                                                                                                                                                                                                                                                                                                                                                                                                                           |
| with a comprehensive report entisting all imputs                                                                                                                                                                                                                                                                                                                                                                                                                                                                                                                                                                                                                                                                                                                                                                                                                                                                                                                                                                                                                                                                                                                                                                                                                                                                                                                                                                                                                                                                                                                                                                                                                                                                                                                                                                                                                                                                                                                                                                                                                                                                              |
|                                                                                                                                                                                                                                                                                                                                                                                                                                                                                                                                                                                                                                                                                                                                                                                                                                                                                                                                                                                                                                                                                                                                                                                                                                                                                                                                                                                                                                                                                                                                                                                                                                                                                                                                                                                                                                                                                                                                                                                                                                                                                                                               |
| includes exec Summary, impacts, mutig <sup>n</sup> measures, overries of gaps, Summore of                                                                                                                                                                                                                                                                                                                                                                                                                                                                                                                                                                                                                                                                                                                                                                                                                                                                                                                                                                                                                                                                                                                                                                                                                                                                                                                                                                                                                                                                                                                                                                                                                                                                                                                                                                                                                                                                                                                                                                                                                                     |
| general bublic.                                                                                                                                                                                                                                                                                                                                                                                                                                                                                                                                                                                                                                                                                                                                                                                                                                                                                                                                                                                                                                                                                                                                                                                                                                                                                                                                                                                                                                                                                                                                                                                                                                                                                                                                                                                                                                                                                                                                                                                                                                                                                                               |
| Scanned by CamScanner                                                                                                                                                                                                                                                                                                                                                                                                                                                                                                                                                                                                                                                                                                                                                                                                                                                                                                                                                                                                                                                                                                                                                                                                                                                                                                                                                                                                                                                                                                                                                                                                                                                                                                                                                                                                                                                                                                                                                                                                                                                                                                         |