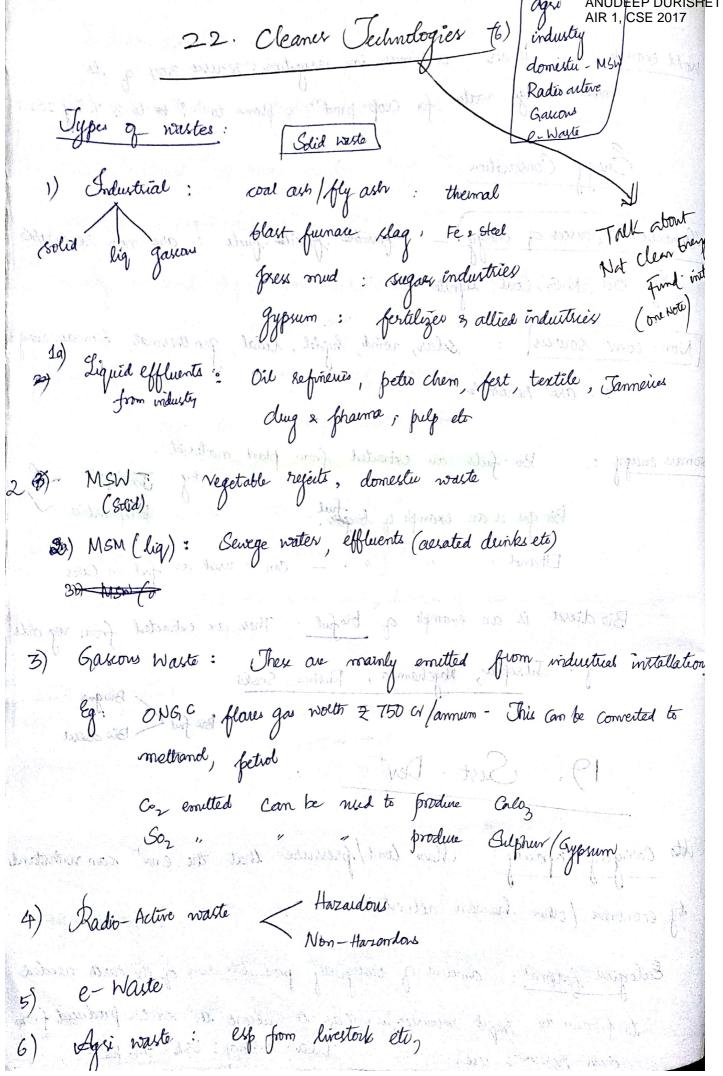

rgy Conservation Chonventional sources of energy) - forsible forsible : are non renewable. Eg. Oil, N.G., Coal, Lignite Non-Conv sources: solar, roind, hydel, tidal, geo thermal, bromars energy, are renewable minds outs of seconds Bio-fuels are extracted from plant material. Bio gas is an example of buggers. - Can be used as fuel in Care Bio diesel is an example of bioful. There are extracted from veg oils : Jatropha, Nagchampa, Rubber Seeds 19. Sust. Devt Ato Carrying Capacity: Man Good/pressure that the env' can withstand by economic fother human activities Ecological footporrit: amount of biologically productive and of the earth needed

to produce the greg d resources as well as to absorb the wastes produced from

such resources use.

Scanned by CamScanner

India: 0.8 hay; USA: 9-6 ha



- Examples

-> Recycle technologies

Resource excling industries is notice of one industry -> retilized as sow-mate by another similar to food Web.

- Biosemediation: (oil Zappa, MSW plant organisms)

- Lenewable energy technologies

White Mgt: 1st priority: Whate prevention. I have prevention. I have prevention. I have prevention. I waste Mgt. - (incineration Land files

treatment)

Nuclear Waste

2 hyper: Low Level Radio active Wort (LLW) - Civilan applications of nucleotides I High Level Radio active Worte (HLW) - from Spent nuke fuel rade, obsolete nule weapon

Methods:

- deep Sea burial: but now outlawed

- Changing its to less haumful "volopes : Currently no method is known but it'd be couly.

- buy deep underground in insulated containers

Potential sites must have followy charac