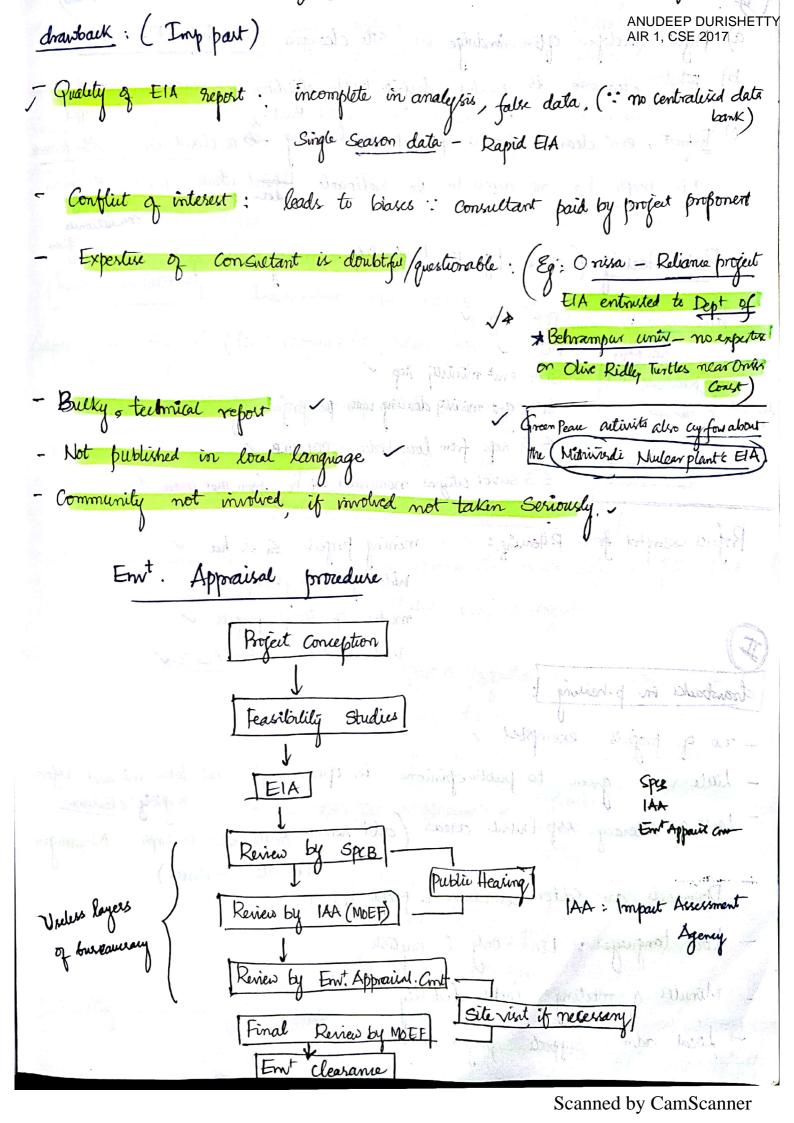

| Dawback: Detailed method use to arrive at preduted vin particle of particle of preduted vin particle of preduted vin particle of preduted vin particle of |
|-------------------------------------------------------------------------------------------------------------------------------------------------------------------------------------------------------------------------------------------------------------------------------------------------------------------------------------------------------------------------------------------------------------------------------------------------------------------------------------------------------------------------------------------------------------------------------------------------------------------------------------------------------------------------------------------------------------------------------------------------------------------------------------------------------------------------------------------------------------------------------------------------------------------------------------------------------------------------------------------------------------------------------------------------------------------------------------------------------------------------------------------------------------------------------------------------------------------------------------------------------------------------------------------------------------------------------------------------------------------------------------------------------------------------------------------------------------------------------------------------------------------------------------------------------------------------------------------------------------------------------------------------------------------------------------------------------------------------------------------------------------------------------------------------------------------------------------------------------------------------------------------------------------------------------------------------------------------------------------------------------------------------------------------------------------------------------------------------------------------------------|
| Eal? asks: do the change matter?                                                                                                                                                                                                                                                                                                                                                                                                                                                                                                                                                                                                                                                                                                                                                                                                                                                                                                                                                                                                                                                                                                                                                                                                                                                                                                                                                                                                                                                                                                                                                                                                                                                                                                                                                                                                                                                                                                                                                                                                                                                                                              |
| ies evaluates, in light of product whether changes are significant enough to                                                                                                                                                                                                                                                                                                                                                                                                                                                                                                                                                                                                                                                                                                                                                                                                                                                                                                                                                                                                                                                                                                                                                                                                                                                                                                                                                                                                                                                                                                                                                                                                                                                                                                                                                                                                                                                                                                                                                                                                                                                  |
| wassent mitration.                                                                                                                                                                                                                                                                                                                                                                                                                                                                                                                                                                                                                                                                                                                                                                                                                                                                                                                                                                                                                                                                                                                                                                                                                                                                                                                                                                                                                                                                                                                                                                                                                                                                                                                                                                                                                                                                                                                                                                                                                                                                                                            |
| Judgement based on: 2) consult with d-m/ / 3) Companision with accepted standard / laws/sules                                                                                                                                                                                                                                                                                                                                                                                                                                                                                                                                                                                                                                                                                                                                                                                                                                                                                                                                                                                                                                                                                                                                                                                                                                                                                                                                                                                                                                                                                                                                                                                                                                                                                                                                                                                                                                                                                                                                                                                                                                 |
| 3) Companision with accepted Standard / laws/enter                                                                                                                                                                                                                                                                                                                                                                                                                                                                                                                                                                                                                                                                                                                                                                                                                                                                                                                                                                                                                                                                                                                                                                                                                                                                                                                                                                                                                                                                                                                                                                                                                                                                                                                                                                                                                                                                                                                                                                                                                                                                            |
| Measure proposed to prevent/remedy/reduce. by                                                                                                                                                                                                                                                                                                                                                                                                                                                                                                                                                                                                                                                                                                                                                                                                                                                                                                                                                                                                                                                                                                                                                                                                                                                                                                                                                                                                                                                                                                                                                                                                                                                                                                                                                                                                                                                                                                                                                                                                                                                                                 |
| -> Changing project Sites soutes, processes, saw-mot                                                                                                                                                                                                                                                                                                                                                                                                                                                                                                                                                                                                                                                                                                                                                                                                                                                                                                                                                                                                                                                                                                                                                                                                                                                                                                                                                                                                                                                                                                                                                                                                                                                                                                                                                                                                                                                                                                                                                                                                                                                                          |
| → introducing pollution controls, waite treatment ~ 1814                                                                                                                                                                                                                                                                                                                                                                                                                                                                                                                                                                                                                                                                                                                                                                                                                                                                                                                                                                                                                                                                                                                                                                                                                                                                                                                                                                                                                                                                                                                                                                                                                                                                                                                                                                                                                                                                                                                                                                                                                                                                      |
| introducing pollution controls, waste treatment of Offering restoration of damaged courses money to displaced persons, ask etiz                                                                                                                                                                                                                                                                                                                                                                                                                                                                                                                                                                                                                                                                                                                                                                                                                                                                                                                                                                                                                                                                                                                                                                                                                                                                                                                                                                                                                                                                                                                                                                                                                                                                                                                                                                                                                                                                                                                                                                                               |
| The Study team should explicitly analyse the implications of adopting different alternatives to help make all in laws (                                                                                                                                                                                                                                                                                                                                                                                                                                                                                                                                                                                                                                                                                                                                                                                                                                                                                                                                                                                                                                                                                                                                                                                                                                                                                                                                                                                                                                                                                                                                                                                                                                                                                                                                                                                                                                                                                                                                                                                                       |
| alternatives, to help make choices clearer for d-m?                                                                                                                                                                                                                                                                                                                                                                                                                                                                                                                                                                                                                                                                                                                                                                                                                                                                                                                                                                                                                                                                                                                                                                                                                                                                                                                                                                                                                                                                                                                                                                                                                                                                                                                                                                                                                                                                                                                                                                                                                                                                           |
| Compelled (in - where where is to it provide that he was                                                                                                                                                                                                                                                                                                                                                                                                                                                                                                                                                                                                                                                                                                                                                                                                                                                                                                                                                                                                                                                                                                                                                                                                                                                                                                                                                                                                                                                                                                                                                                                                                                                                                                                                                                                                                                                                                                                                                                                                                                                                      |
| Cost-benefit analyses, Matrix method, OR etc are used                                                                                                                                                                                                                                                                                                                                                                                                                                                                                                                                                                                                                                                                                                                                                                                                                                                                                                                                                                                                                                                                                                                                                                                                                                                                                                                                                                                                                                                                                                                                                                                                                                                                                                                                                                                                                                                                                                                                                                                                                                                                         |
| doubald - launa in inclaranth m                                                                                                                                                                                                                                                                                                                                                                                                                                                                                                                                                                                                                                                                                                                                                                                                                                                                                                                                                                                                                                                                                                                                                                                                                                                                                                                                                                                                                                                                                                                                                                                                                                                                                                                                                                                                                                                                                                                                                                                                                                                                                               |
| Anastrack - a) Lacuna in implement" of mitign measures, they morrain only on paper b) Some are kept confidential Eq: nake project etc.,  c) Community not involved d) disaster red plans not prepared (Eq: Showcard by UK floods)  Document?                                                                                                                                                                                                                                                                                                                                                                                                                                                                                                                                                                                                                                                                                                                                                                                                                                                                                                                                                                                                                                                                                                                                                                                                                                                                                                                                                                                                                                                                                                                                                                                                                                                                                                                                                                                                                                                                                  |
| c) Community not instead                                                                                                                                                                                                                                                                                                                                                                                                                                                                                                                                                                                                                                                                                                                                                                                                                                                                                                                                                                                                                                                                                                                                                                                                                                                                                                                                                                                                                                                                                                                                                                                                                                                                                                                                                                                                                                                                                                                                                                                                                                                                                                      |
| d) disaster god h bland met to                                                                                                                                                                                                                                                                                                                                                                                                                                                                                                                                                                                                                                                                                                                                                                                                                                                                                                                                                                                                                                                                                                                                                                                                                                                                                                                                                                                                                                                                                                                                                                                                                                                                                                                                                                                                                                                                                                                                                                                                                                                                                                |
| full parts the prepared (Eg: Showard by UK floods)                                                                                                                                                                                                                                                                                                                                                                                                                                                                                                                                                                                                                                                                                                                                                                                                                                                                                                                                                                                                                                                                                                                                                                                                                                                                                                                                                                                                                                                                                                                                                                                                                                                                                                                                                                                                                                                                                                                                                                                                                                                                            |
| Document?: Providing dom's with a comprehensive report entisting all imputed measures for easy dom.                                                                                                                                                                                                                                                                                                                                                                                                                                                                                                                                                                                                                                                                                                                                                                                                                                                                                                                                                                                                                                                                                                                                                                                                                                                                                                                                                                                                                                                                                                                                                                                                                                                                                                                                                                                                                                                                                                                                                                                                                           |
| with a comprehensive report entisting all imputs                                                                                                                                                                                                                                                                                                                                                                                                                                                                                                                                                                                                                                                                                                                                                                                                                                                                                                                                                                                                                                                                                                                                                                                                                                                                                                                                                                                                                                                                                                                                                                                                                                                                                                                                                                                                                                                                                                                                                                                                                                                                              |
|                                                                                                                                                                                                                                                                                                                                                                                                                                                                                                                                                                                                                                                                                                                                                                                                                                                                                                                                                                                                                                                                                                                                                                                                                                                                                                                                                                                                                                                                                                                                                                                                                                                                                                                                                                                                                                                                                                                                                                                                                                                                                                                               |
| includes exec Summary, impacts, mutig <sup>n</sup> measures, overries of gaps, Summore of                                                                                                                                                                                                                                                                                                                                                                                                                                                                                                                                                                                                                                                                                                                                                                                                                                                                                                                                                                                                                                                                                                                                                                                                                                                                                                                                                                                                                                                                                                                                                                                                                                                                                                                                                                                                                                                                                                                                                                                                                                     |
| general bublic.                                                                                                                                                                                                                                                                                                                                                                                                                                                                                                                                                                                                                                                                                                                                                                                                                                                                                                                                                                                                                                                                                                                                                                                                                                                                                                                                                                                                                                                                                                                                                                                                                                                                                                                                                                                                                                                                                                                                                                                                                                                                                                               |
| Scanned by CamScanner                                                                                                                                                                                                                                                                                                                                                                                                                                                                                                                                                                                                                                                                                                                                                                                                                                                                                                                                                                                                                                                                                                                                                                                                                                                                                                                                                                                                                                                                                                                                                                                                                                                                                                                                                                                                                                                                                                                                                                                                                                                                                                         |