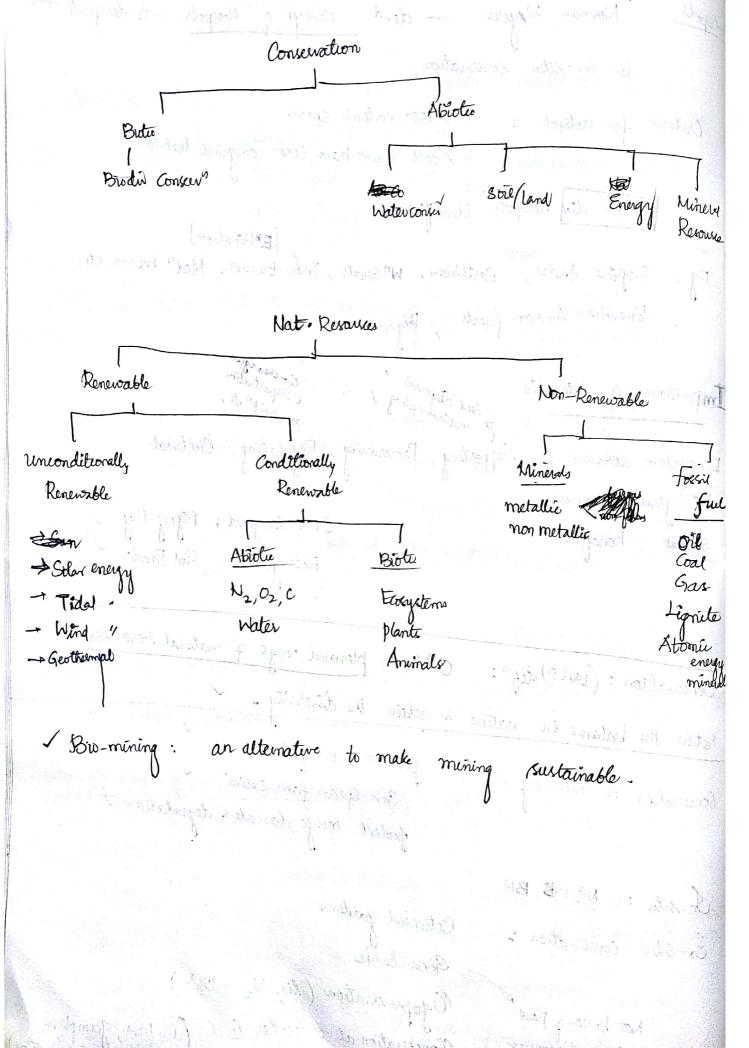

material Nos animal: food, domestio AIR 1, CSE 2017 Biotie : L plant : medicine, food, fuel Natural Resources & Abrotic: Landnater Energy - Sunlight Mineral - oil, NGas, Tran-ore etc Ent Degradation def", (UNEP): E. degrad" is the Ideterioration of the ent through depletion of natural resources - air, water Soil, destruction of evolvet - Extinition of that is wildlife (include plants & animals that are non-domesticated) I = PAT (Impact/Degradation = Pop" x Affhience x Telhnology Environmental degradation is quintescentrally a shan-made phenomena UNEP captures this in its equation  $I = P_* A_* T$  (pop? affallance x degrating tested Man-made Causes of Emt Degradation (7) → Population Growth Modernized Agriculture ~ Deforestation ) Urbanish → Mining Related → Industrialis?