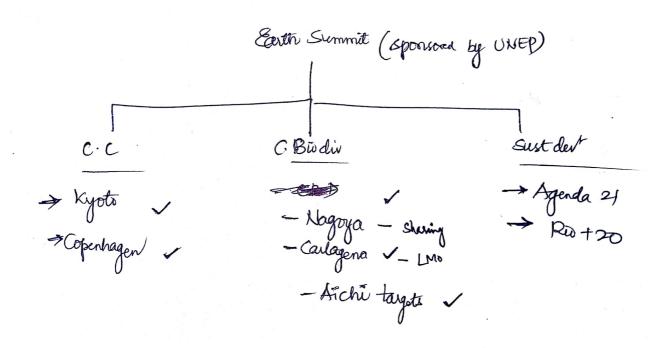

on 2) Golden Rice - enhanced Vit A content Bt toxin Solt toleant gene in Bt rice - China - now grows in Seline soils

4) Ethylere inhibition gene in tomate - gutards grovots fonetabolism thus repening

Renewable Energy

Adview Surving (garification)

7 Convertes to gascous from (Bisgas, Melhane)

Converted to liquid form (Ethanol, Merthanel, Bis-clicul)

(distillation)

(Jatropha, Euphorbia)

Sugacone part

2H2+O2 -> 2H2O + Energy

highly efficient power-goverating Systems that produce electricity by combining

fuel (hydrogen) and crygen in an electrochemical, confect cotts.

Water Conservation

Catchment Area Protection: Called watershed protection. Involver Construction of Check bunds ourses Stocams in hilly terrains to prevent run off Southat greater amount of water Seeps underground.