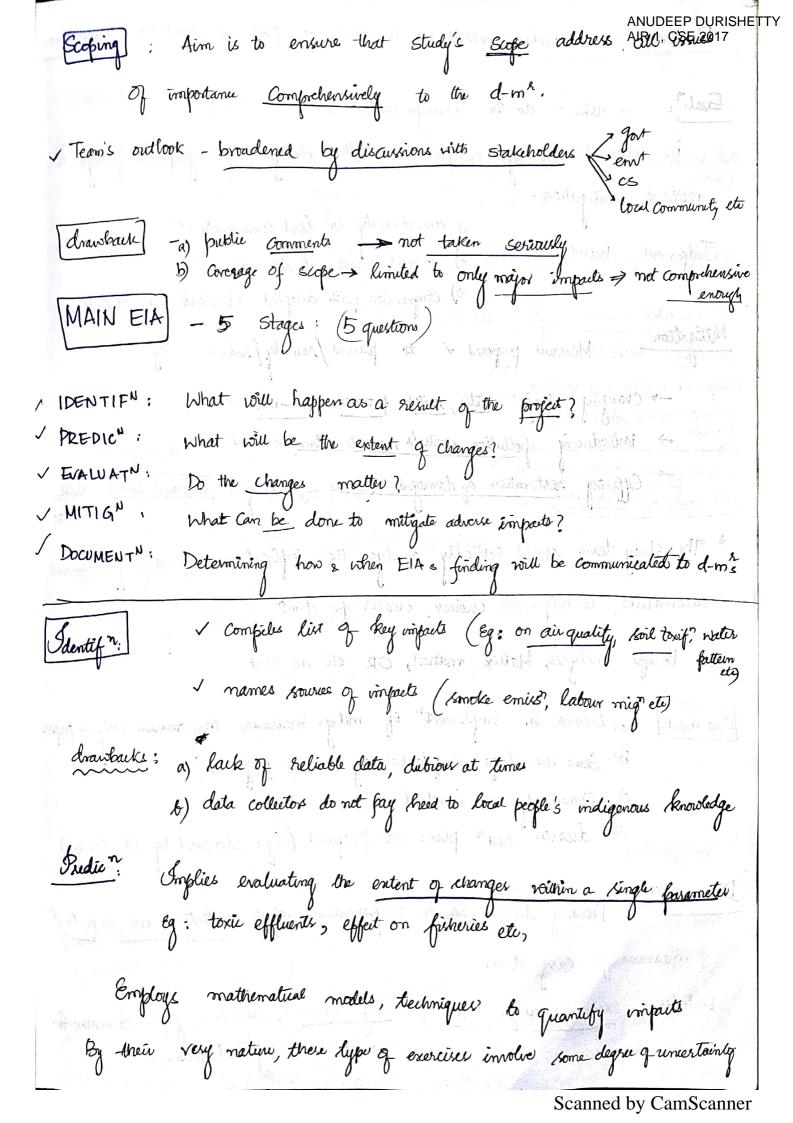

Summary Notes

Stages before full Scale EIA Commences \_ a) Screening & regulatory in nature. These 2 tiess of assessment should applied to the project befor & EIA.

Rapid EIA ( incorporate data forom 1 Season (but not monsoon) ElA, then Comprehensive EIA (miosporalte deta from all 4 seasons) Screening: helps clear of those types, which from past experiences are not likely to cause Significant ent problems.

Tomobres: manuscraph ming Simple Criteria en 12-4

Involves: measurements using simple criteria - size/location

Comparing with projects revely needing Els (school) must need Else

estimates broad empacts.

Clodmin

industrial (Eg: tauber)

Even Some Small Scale projects, might have -ve impact.

drawbacks: - Even Some Small Scale projects, might have -ve impact.

-Gring Carte Handhe is undervable. No objective Study done
that demonstrates that projects under a given value always have no impact

Preliminary Assessment: If Screening doesnot clear a project, developer mouse undertake this.

involves

Sufficient research, review of available data identify broad / key impacts.

predict extent of impacts, evaluate their importance as an early

P. A helps as an early warning System. Once cleared, EIA commences

E14 team formation: taken up by developer to propar E1A

drawback: no proper repr of Social Scientists, Anthropologists, Es experts
b) conflict of interest.

| Dawback: Detailed method use to arrive at preduted vin particle of particle of preduted vin particle of preduted vin particle of preduted vin particle of |
|-------------------------------------------------------------------------------------------------------------------------------------------------------------------------------------------------------------------------------------------------------------------------------------------------------------------------------------------------------------------------------------------------------------------------------------------------------------------------------------------------------------------------------------------------------------------------------------------------------------------------------------------------------------------------------------------------------------------------------------------------------------------------------------------------------------------------------------------------------------------------------------------------------------------------------------------------------------------------------------------------------------------------------------------------------------------------------------------------------------------------------------------------------------------------------------------------------------------------------------------------------------------------------------------------------------------------------------------------------------------------------------------------------------------------------------------------------------------------------------------------------------------------------------------------------------------------------------------------------------------------------------------------------------------------------------------------------------------------------------------------------------------------------------------------------------------------------------------------------------------------------------------------------------------------------------------------------------------------------------------------------------------------------------------------------------------------------------------------------------------------------|
| Eal? asks: do the change matter?                                                                                                                                                                                                                                                                                                                                                                                                                                                                                                                                                                                                                                                                                                                                                                                                                                                                                                                                                                                                                                                                                                                                                                                                                                                                                                                                                                                                                                                                                                                                                                                                                                                                                                                                                                                                                                                                                                                                                                                                                                                                                              |
| ies evaluates, in light of product whether changes are significant enough to                                                                                                                                                                                                                                                                                                                                                                                                                                                                                                                                                                                                                                                                                                                                                                                                                                                                                                                                                                                                                                                                                                                                                                                                                                                                                                                                                                                                                                                                                                                                                                                                                                                                                                                                                                                                                                                                                                                                                                                                                                                  |
| wassent mitration.                                                                                                                                                                                                                                                                                                                                                                                                                                                                                                                                                                                                                                                                                                                                                                                                                                                                                                                                                                                                                                                                                                                                                                                                                                                                                                                                                                                                                                                                                                                                                                                                                                                                                                                                                                                                                                                                                                                                                                                                                                                                                                            |
| Judgement based on: 2) consult with d-m/ / 3) Companision with accepted standard / laws/sules                                                                                                                                                                                                                                                                                                                                                                                                                                                                                                                                                                                                                                                                                                                                                                                                                                                                                                                                                                                                                                                                                                                                                                                                                                                                                                                                                                                                                                                                                                                                                                                                                                                                                                                                                                                                                                                                                                                                                                                                                                 |
| 3) Companision with accepted Standard / laws/enter                                                                                                                                                                                                                                                                                                                                                                                                                                                                                                                                                                                                                                                                                                                                                                                                                                                                                                                                                                                                                                                                                                                                                                                                                                                                                                                                                                                                                                                                                                                                                                                                                                                                                                                                                                                                                                                                                                                                                                                                                                                                            |
| Measure proposed to prevent/remedy/reduce. by                                                                                                                                                                                                                                                                                                                                                                                                                                                                                                                                                                                                                                                                                                                                                                                                                                                                                                                                                                                                                                                                                                                                                                                                                                                                                                                                                                                                                                                                                                                                                                                                                                                                                                                                                                                                                                                                                                                                                                                                                                                                                 |
| -> Changing project Sites soutes, processes, saw-mot                                                                                                                                                                                                                                                                                                                                                                                                                                                                                                                                                                                                                                                                                                                                                                                                                                                                                                                                                                                                                                                                                                                                                                                                                                                                                                                                                                                                                                                                                                                                                                                                                                                                                                                                                                                                                                                                                                                                                                                                                                                                          |
| → introducing pollution controls, waite treatment ~ 1814                                                                                                                                                                                                                                                                                                                                                                                                                                                                                                                                                                                                                                                                                                                                                                                                                                                                                                                                                                                                                                                                                                                                                                                                                                                                                                                                                                                                                                                                                                                                                                                                                                                                                                                                                                                                                                                                                                                                                                                                                                                                      |
| introducing pollution controls, waste treatment of Offering restoration of damaged courses money to displaced persons, ask etiz                                                                                                                                                                                                                                                                                                                                                                                                                                                                                                                                                                                                                                                                                                                                                                                                                                                                                                                                                                                                                                                                                                                                                                                                                                                                                                                                                                                                                                                                                                                                                                                                                                                                                                                                                                                                                                                                                                                                                                                               |
| The Study team should explicitly analyse the implications of adopting different alternatives to help make all in laws (                                                                                                                                                                                                                                                                                                                                                                                                                                                                                                                                                                                                                                                                                                                                                                                                                                                                                                                                                                                                                                                                                                                                                                                                                                                                                                                                                                                                                                                                                                                                                                                                                                                                                                                                                                                                                                                                                                                                                                                                       |
| alternatives, to help make choices clearer for d-m?                                                                                                                                                                                                                                                                                                                                                                                                                                                                                                                                                                                                                                                                                                                                                                                                                                                                                                                                                                                                                                                                                                                                                                                                                                                                                                                                                                                                                                                                                                                                                                                                                                                                                                                                                                                                                                                                                                                                                                                                                                                                           |
| Compelled (in - where where is to it provide that he was                                                                                                                                                                                                                                                                                                                                                                                                                                                                                                                                                                                                                                                                                                                                                                                                                                                                                                                                                                                                                                                                                                                                                                                                                                                                                                                                                                                                                                                                                                                                                                                                                                                                                                                                                                                                                                                                                                                                                                                                                                                                      |
| Cost-benefit analyses, Matrix method, OR etc are used                                                                                                                                                                                                                                                                                                                                                                                                                                                                                                                                                                                                                                                                                                                                                                                                                                                                                                                                                                                                                                                                                                                                                                                                                                                                                                                                                                                                                                                                                                                                                                                                                                                                                                                                                                                                                                                                                                                                                                                                                                                                         |
| doubald - launa in inclaranth m                                                                                                                                                                                                                                                                                                                                                                                                                                                                                                                                                                                                                                                                                                                                                                                                                                                                                                                                                                                                                                                                                                                                                                                                                                                                                                                                                                                                                                                                                                                                                                                                                                                                                                                                                                                                                                                                                                                                                                                                                                                                                               |
| Anastrack - a) Lacuna in implement" of mitign measures, they morrain only on paper b) Some are kept confidential Eq: nake project etc.,  c) Community not involved d) disaster red plans not prepared (Eq: Showcard by UK floods)  Document?                                                                                                                                                                                                                                                                                                                                                                                                                                                                                                                                                                                                                                                                                                                                                                                                                                                                                                                                                                                                                                                                                                                                                                                                                                                                                                                                                                                                                                                                                                                                                                                                                                                                                                                                                                                                                                                                                  |
| c) Community not instead                                                                                                                                                                                                                                                                                                                                                                                                                                                                                                                                                                                                                                                                                                                                                                                                                                                                                                                                                                                                                                                                                                                                                                                                                                                                                                                                                                                                                                                                                                                                                                                                                                                                                                                                                                                                                                                                                                                                                                                                                                                                                                      |
| d) disaster god h bland met to                                                                                                                                                                                                                                                                                                                                                                                                                                                                                                                                                                                                                                                                                                                                                                                                                                                                                                                                                                                                                                                                                                                                                                                                                                                                                                                                                                                                                                                                                                                                                                                                                                                                                                                                                                                                                                                                                                                                                                                                                                                                                                |
| full parts the prepared (Eg: Showard by UK floods)                                                                                                                                                                                                                                                                                                                                                                                                                                                                                                                                                                                                                                                                                                                                                                                                                                                                                                                                                                                                                                                                                                                                                                                                                                                                                                                                                                                                                                                                                                                                                                                                                                                                                                                                                                                                                                                                                                                                                                                                                                                                            |
| Document?: Providing dom's with a comprehensive report entisting all imputed measures for easy dom.                                                                                                                                                                                                                                                                                                                                                                                                                                                                                                                                                                                                                                                                                                                                                                                                                                                                                                                                                                                                                                                                                                                                                                                                                                                                                                                                                                                                                                                                                                                                                                                                                                                                                                                                                                                                                                                                                                                                                                                                                           |
| with a comprehensive report entisting all imputs                                                                                                                                                                                                                                                                                                                                                                                                                                                                                                                                                                                                                                                                                                                                                                                                                                                                                                                                                                                                                                                                                                                                                                                                                                                                                                                                                                                                                                                                                                                                                                                                                                                                                                                                                                                                                                                                                                                                                                                                                                                                              |
|                                                                                                                                                                                                                                                                                                                                                                                                                                                                                                                                                                                                                                                                                                                                                                                                                                                                                                                                                                                                                                                                                                                                                                                                                                                                                                                                                                                                                                                                                                                                                                                                                                                                                                                                                                                                                                                                                                                                                                                                                                                                                                                               |
| includes exec Summary, impacts, mutig <sup>n</sup> measures, overries of gaps, Summore of                                                                                                                                                                                                                                                                                                                                                                                                                                                                                                                                                                                                                                                                                                                                                                                                                                                                                                                                                                                                                                                                                                                                                                                                                                                                                                                                                                                                                                                                                                                                                                                                                                                                                                                                                                                                                                                                                                                                                                                                                                     |
| general bublic.                                                                                                                                                                                                                                                                                                                                                                                                                                                                                                                                                                                                                                                                                                                                                                                                                                                                                                                                                                                                                                                                                                                                                                                                                                                                                                                                                                                                                                                                                                                                                                                                                                                                                                                                                                                                                                                                                                                                                                                                                                                                                                               |
| Scanned by CamScanner                                                                                                                                                                                                                                                                                                                                                                                                                                                                                                                                                                                                                                                                                                                                                                                                                                                                                                                                                                                                                                                                                                                                                                                                                                                                                                                                                                                                                                                                                                                                                                                                                                                                                                                                                                                                                                                                                                                                                                                                                                                                                                         |