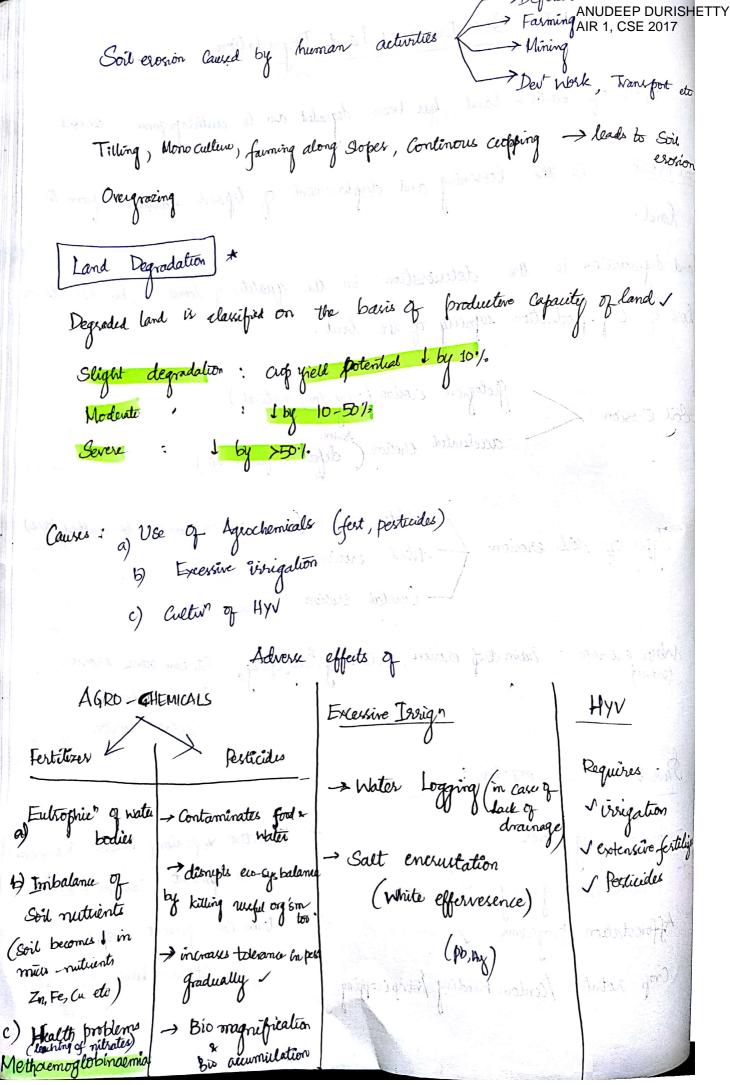

ropogenic causes

Soil erosion: is the loosening and displacement of topsoil farticles from the land.

Land degradation is the deterioration in the quality of land. This results in loss of crop production topacity of the land.

Jan geological erosion (very slow, matural)
of Soil erosion (serosion (remon):
accelerated erosion (defour, floods, etc)

Types of soil erosion — Wind erosion

Coastal erosion

Coastal erosion

Whater erosion: Frain duf erosion, which of fully, Stream bank erosion (induced)

Land Slides

Coastal erosion

Preventiona soil erosion:

-Improve regn cores /

- Control Cattle grazing

- Afforestation programs

- Crop Robation / Contour bunding / Strip Cropping

Protective Vegn along beaches (Mangsova to prevent Coastal elosion

dams can prevent rapid Stream bank erosion



Scanned by CamScanner

| Agri Technologies to                                       | prevent Soil/Land