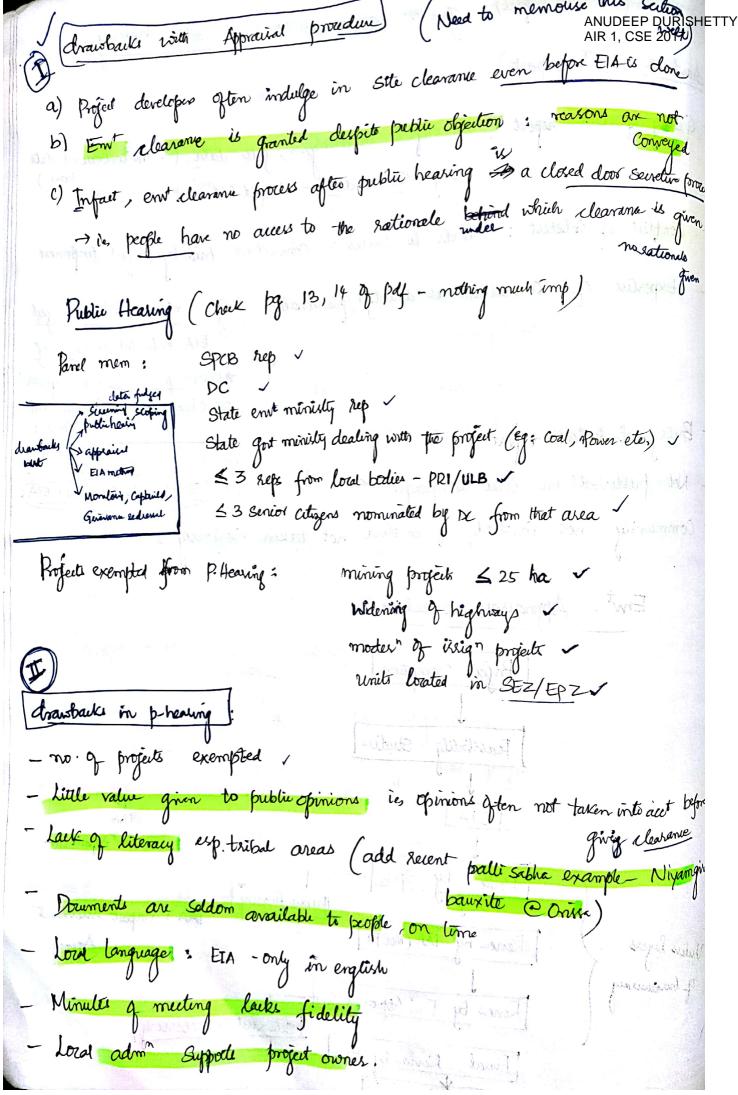

| Dawback: Detailed method use to arrive at preduted vin particle of particle of preduted vin particle of preduted vin particle of preduted vin particle of |
|-------------------------------------------------------------------------------------------------------------------------------------------------------------------------------------------------------------------------------------------------------------------------------------------------------------------------------------------------------------------------------------------------------------------------------------------------------------------------------------------------------------------------------------------------------------------------------------------------------------------------------------------------------------------------------------------------------------------------------------------------------------------------------------------------------------------------------------------------------------------------------------------------------------------------------------------------------------------------------------------------------------------------------------------------------------------------------------------------------------------------------------------------------------------------------------------------------------------------------------------------------------------------------------------------------------------------------------------------------------------------------------------------------------------------------------------------------------------------------------------------------------------------------------------------------------------------------------------------------------------------------------------------------------------------------------------------------------------------------------------------------------------------------------------------------------------------------------------------------------------------------------------------------------------------------------------------------------------------------------------------------------------------------------------------------------------------------------------------------------------------------|
| Eal? asks: do the change matter?                                                                                                                                                                                                                                                                                                                                                                                                                                                                                                                                                                                                                                                                                                                                                                                                                                                                                                                                                                                                                                                                                                                                                                                                                                                                                                                                                                                                                                                                                                                                                                                                                                                                                                                                                                                                                                                                                                                                                                                                                                                                                              |
| ies evaluates, in light of product whether changes are significant enough to                                                                                                                                                                                                                                                                                                                                                                                                                                                                                                                                                                                                                                                                                                                                                                                                                                                                                                                                                                                                                                                                                                                                                                                                                                                                                                                                                                                                                                                                                                                                                                                                                                                                                                                                                                                                                                                                                                                                                                                                                                                  |
| wassent mitration.                                                                                                                                                                                                                                                                                                                                                                                                                                                                                                                                                                                                                                                                                                                                                                                                                                                                                                                                                                                                                                                                                                                                                                                                                                                                                                                                                                                                                                                                                                                                                                                                                                                                                                                                                                                                                                                                                                                                                                                                                                                                                                            |
| Judgement based on: 2) consult with d-m/ / 3) Companision with accepted standard / laws/sules                                                                                                                                                                                                                                                                                                                                                                                                                                                                                                                                                                                                                                                                                                                                                                                                                                                                                                                                                                                                                                                                                                                                                                                                                                                                                                                                                                                                                                                                                                                                                                                                                                                                                                                                                                                                                                                                                                                                                                                                                                 |
| 3) Companision with accepted Standard / laws/enter                                                                                                                                                                                                                                                                                                                                                                                                                                                                                                                                                                                                                                                                                                                                                                                                                                                                                                                                                                                                                                                                                                                                                                                                                                                                                                                                                                                                                                                                                                                                                                                                                                                                                                                                                                                                                                                                                                                                                                                                                                                                            |
| Measure proposed to prevent/remedy/reduce. by                                                                                                                                                                                                                                                                                                                                                                                                                                                                                                                                                                                                                                                                                                                                                                                                                                                                                                                                                                                                                                                                                                                                                                                                                                                                                                                                                                                                                                                                                                                                                                                                                                                                                                                                                                                                                                                                                                                                                                                                                                                                                 |
| -> Changing project Sites soutes, processes, saw-mot                                                                                                                                                                                                                                                                                                                                                                                                                                                                                                                                                                                                                                                                                                                                                                                                                                                                                                                                                                                                                                                                                                                                                                                                                                                                                                                                                                                                                                                                                                                                                                                                                                                                                                                                                                                                                                                                                                                                                                                                                                                                          |
| → introducing pollution controls, waite treatment ~ 1814                                                                                                                                                                                                                                                                                                                                                                                                                                                                                                                                                                                                                                                                                                                                                                                                                                                                                                                                                                                                                                                                                                                                                                                                                                                                                                                                                                                                                                                                                                                                                                                                                                                                                                                                                                                                                                                                                                                                                                                                                                                                      |
| introducing pollution controls, waste treatment of Offering restoration of damaged courses money to displaced persons, ask etiz                                                                                                                                                                                                                                                                                                                                                                                                                                                                                                                                                                                                                                                                                                                                                                                                                                                                                                                                                                                                                                                                                                                                                                                                                                                                                                                                                                                                                                                                                                                                                                                                                                                                                                                                                                                                                                                                                                                                                                                               |
| The Study team should explicitly analyse the implications of adopting different alternatives to help make all in laws (                                                                                                                                                                                                                                                                                                                                                                                                                                                                                                                                                                                                                                                                                                                                                                                                                                                                                                                                                                                                                                                                                                                                                                                                                                                                                                                                                                                                                                                                                                                                                                                                                                                                                                                                                                                                                                                                                                                                                                                                       |
| alternatives, to help make choices clearer for d-m?                                                                                                                                                                                                                                                                                                                                                                                                                                                                                                                                                                                                                                                                                                                                                                                                                                                                                                                                                                                                                                                                                                                                                                                                                                                                                                                                                                                                                                                                                                                                                                                                                                                                                                                                                                                                                                                                                                                                                                                                                                                                           |
| Compelled (in - where where is to it provide that he was                                                                                                                                                                                                                                                                                                                                                                                                                                                                                                                                                                                                                                                                                                                                                                                                                                                                                                                                                                                                                                                                                                                                                                                                                                                                                                                                                                                                                                                                                                                                                                                                                                                                                                                                                                                                                                                                                                                                                                                                                                                                      |
| Cost-benefit analyses, Matrix method, OR etc are used                                                                                                                                                                                                                                                                                                                                                                                                                                                                                                                                                                                                                                                                                                                                                                                                                                                                                                                                                                                                                                                                                                                                                                                                                                                                                                                                                                                                                                                                                                                                                                                                                                                                                                                                                                                                                                                                                                                                                                                                                                                                         |
| doubald - launa in inclaranth m                                                                                                                                                                                                                                                                                                                                                                                                                                                                                                                                                                                                                                                                                                                                                                                                                                                                                                                                                                                                                                                                                                                                                                                                                                                                                                                                                                                                                                                                                                                                                                                                                                                                                                                                                                                                                                                                                                                                                                                                                                                                                               |
| Anastrack - a) Lacuna in implement" of mitign measures, they morrain only on paper b) Some are kept confidential Eq: nake project etc.,  c) Community not involved d) disaster red plans not prepared (Eq: Showcard by UK floods)  Document?                                                                                                                                                                                                                                                                                                                                                                                                                                                                                                                                                                                                                                                                                                                                                                                                                                                                                                                                                                                                                                                                                                                                                                                                                                                                                                                                                                                                                                                                                                                                                                                                                                                                                                                                                                                                                                                                                  |
| c) Community not instead                                                                                                                                                                                                                                                                                                                                                                                                                                                                                                                                                                                                                                                                                                                                                                                                                                                                                                                                                                                                                                                                                                                                                                                                                                                                                                                                                                                                                                                                                                                                                                                                                                                                                                                                                                                                                                                                                                                                                                                                                                                                                                      |
| d) disaster god h bland met to                                                                                                                                                                                                                                                                                                                                                                                                                                                                                                                                                                                                                                                                                                                                                                                                                                                                                                                                                                                                                                                                                                                                                                                                                                                                                                                                                                                                                                                                                                                                                                                                                                                                                                                                                                                                                                                                                                                                                                                                                                                                                                |
| full parts the prepared (Eg: Showard by UK floods)                                                                                                                                                                                                                                                                                                                                                                                                                                                                                                                                                                                                                                                                                                                                                                                                                                                                                                                                                                                                                                                                                                                                                                                                                                                                                                                                                                                                                                                                                                                                                                                                                                                                                                                                                                                                                                                                                                                                                                                                                                                                            |
| Document?: Providing dom's with a comprehensive report entisting all imputed measures for easy dom.                                                                                                                                                                                                                                                                                                                                                                                                                                                                                                                                                                                                                                                                                                                                                                                                                                                                                                                                                                                                                                                                                                                                                                                                                                                                                                                                                                                                                                                                                                                                                                                                                                                                                                                                                                                                                                                                                                                                                                                                                           |
| with a comprehensive report entisting all imputs                                                                                                                                                                                                                                                                                                                                                                                                                                                                                                                                                                                                                                                                                                                                                                                                                                                                                                                                                                                                                                                                                                                                                                                                                                                                                                                                                                                                                                                                                                                                                                                                                                                                                                                                                                                                                                                                                                                                                                                                                                                                              |
|                                                                                                                                                                                                                                                                                                                                                                                                                                                                                                                                                                                                                                                                                                                                                                                                                                                                                                                                                                                                                                                                                                                                                                                                                                                                                                                                                                                                                                                                                                                                                                                                                                                                                                                                                                                                                                                                                                                                                                                                                                                                                                                               |
| includes exec Summary, impacts, mutig <sup>n</sup> measures, overries of gaps, Summore of                                                                                                                                                                                                                                                                                                                                                                                                                                                                                                                                                                                                                                                                                                                                                                                                                                                                                                                                                                                                                                                                                                                                                                                                                                                                                                                                                                                                                                                                                                                                                                                                                                                                                                                                                                                                                                                                                                                                                                                                                                     |
| general bublic.                                                                                                                                                                                                                                                                                                                                                                                                                                                                                                                                                                                                                                                                                                                                                                                                                                                                                                                                                                                                                                                                                                                                                                                                                                                                                                                                                                                                                                                                                                                                                                                                                                                                                                                                                                                                                                                                                                                                                                                                                                                                                                               |
| Scanned by CamScanner                                                                                                                                                                                                                                                                                                                                                                                                                                                                                                                                                                                                                                                                                                                                                                                                                                                                                                                                                                                                                                                                                                                                                                                                                                                                                                                                                                                                                                                                                                                                                                                                                                                                                                                                                                                                                                                                                                                                                                                                                                                                                                         |