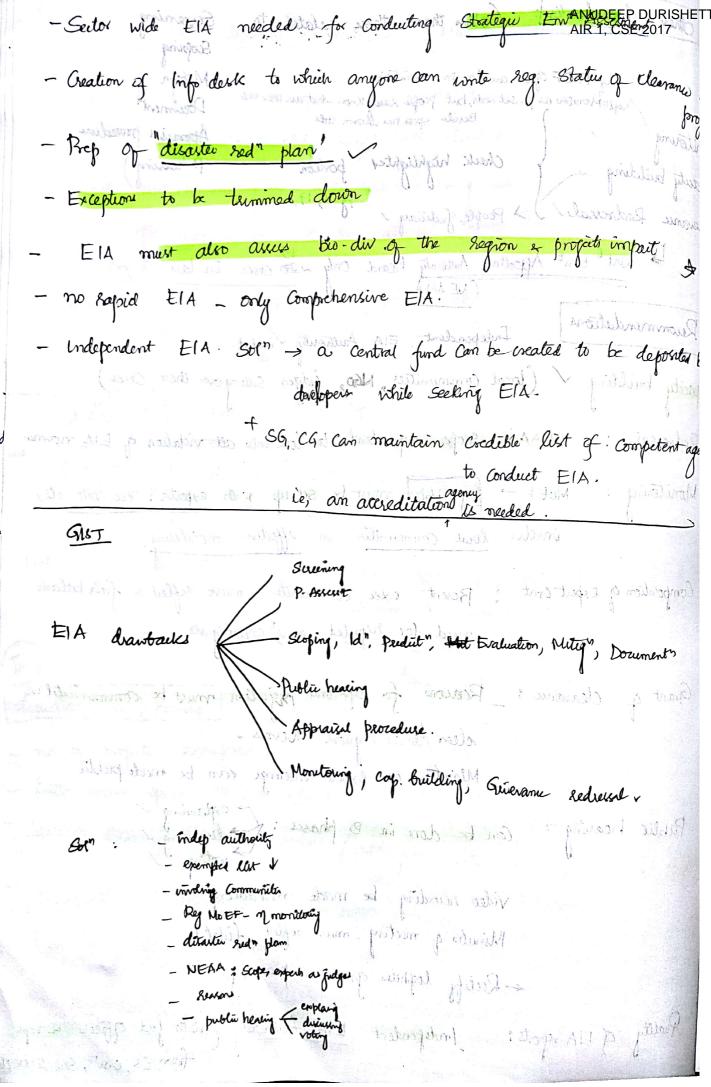

Summary Notes

Stages before full Scale EIA Commences \_ a) Screening & regulatory in nature. These 2 tiess of assessment should applied to the project befor & EIA.

Rapid EIA ( incorporate data forom 1 Season (but not monsoon) ElA, then Comprehensive EIA (miosporalte deta from all 4 seasons) Screening: helps clear of those types, which from past experiences are not likely to cause Significant ent problems.

Tomobres: manuscraph ming Simple Criteria en 12-4

Involves: measurements using simple criteria - size/location

Comparing with projects revely needing Els (school) must need Else

estimates broad empacts.

Clodmin

industrial (Eg: tauber)

Even Some Small Scale projects, might have -ve impact.

drawbacks: - Even Some Small Scale projects, might have -ve impact.

-Gring Carte Handhe is undervable. No objective Study done
that demonstrates that projects under a given value always have no impact

Preliminary Assessment: If Screening doesnot clear a project, developer mouse undertake this.

involves

Sufficient research, review of available data identify broad / key impacts.

predict extent of impacts, evaluate their importance as an early

P. A helps as an early warning System. Once cleared, EIA commences

E14 team formation: taken up by developer to propar E1A

drawback: no proper repr of Social Scientists, Anthropologists, Es experts
b) conflict of interest.

| Dawback: Detailed method use to arrive at preduted vin particle of particle of preduted vin particle of preduted vin particle of preduted vin particle of |
|-------------------------------------------------------------------------------------------------------------------------------------------------------------------------------------------------------------------------------------------------------------------------------------------------------------------------------------------------------------------------------------------------------------------------------------------------------------------------------------------------------------------------------------------------------------------------------------------------------------------------------------------------------------------------------------------------------------------------------------------------------------------------------------------------------------------------------------------------------------------------------------------------------------------------------------------------------------------------------------------------------------------------------------------------------------------------------------------------------------------------------------------------------------------------------------------------------------------------------------------------------------------------------------------------------------------------------------------------------------------------------------------------------------------------------------------------------------------------------------------------------------------------------------------------------------------------------------------------------------------------------------------------------------------------------------------------------------------------------------------------------------------------------------------------------------------------------------------------------------------------------------------------------------------------------------------------------------------------------------------------------------------------------------------------------------------------------------------------------------------------------|
| Eal? asks: do the change matter?                                                                                                                                                                                                                                                                                                                                                                                                                                                                                                                                                                                                                                                                                                                                                                                                                                                                                                                                                                                                                                                                                                                                                                                                                                                                                                                                                                                                                                                                                                                                                                                                                                                                                                                                                                                                                                                                                                                                                                                                                                                                                              |
| ies evaluates, in light of product whether changes are significant enough to                                                                                                                                                                                                                                                                                                                                                                                                                                                                                                                                                                                                                                                                                                                                                                                                                                                                                                                                                                                                                                                                                                                                                                                                                                                                                                                                                                                                                                                                                                                                                                                                                                                                                                                                                                                                                                                                                                                                                                                                                                                  |
| wassent mitration.                                                                                                                                                                                                                                                                                                                                                                                                                                                                                                                                                                                                                                                                                                                                                                                                                                                                                                                                                                                                                                                                                                                                                                                                                                                                                                                                                                                                                                                                                                                                                                                                                                                                                                                                                                                                                                                                                                                                                                                                                                                                                                            |
| Judgement based on: 2) consult with d-m/ / 3) Companision with accepted standard / laws/sules                                                                                                                                                                                                                                                                                                                                                                                                                                                                                                                                                                                                                                                                                                                                                                                                                                                                                                                                                                                                                                                                                                                                                                                                                                                                                                                                                                                                                                                                                                                                                                                                                                                                                                                                                                                                                                                                                                                                                                                                                                 |
| 3) Companision with accepted Standard / laws/enter                                                                                                                                                                                                                                                                                                                                                                                                                                                                                                                                                                                                                                                                                                                                                                                                                                                                                                                                                                                                                                                                                                                                                                                                                                                                                                                                                                                                                                                                                                                                                                                                                                                                                                                                                                                                                                                                                                                                                                                                                                                                            |
| Measure proposed to prevent/remedy/reduce. by                                                                                                                                                                                                                                                                                                                                                                                                                                                                                                                                                                                                                                                                                                                                                                                                                                                                                                                                                                                                                                                                                                                                                                                                                                                                                                                                                                                                                                                                                                                                                                                                                                                                                                                                                                                                                                                                                                                                                                                                                                                                                 |
| -> Changing project Sites soutes, processes, saw-mot                                                                                                                                                                                                                                                                                                                                                                                                                                                                                                                                                                                                                                                                                                                                                                                                                                                                                                                                                                                                                                                                                                                                                                                                                                                                                                                                                                                                                                                                                                                                                                                                                                                                                                                                                                                                                                                                                                                                                                                                                                                                          |
| → introducing pollution controls, waite treatment ~ 1814                                                                                                                                                                                                                                                                                                                                                                                                                                                                                                                                                                                                                                                                                                                                                                                                                                                                                                                                                                                                                                                                                                                                                                                                                                                                                                                                                                                                                                                                                                                                                                                                                                                                                                                                                                                                                                                                                                                                                                                                                                                                      |
| introducing pollution controls, waste treatment of Offering restoration of damaged courses money to displaced persons, ask etiz                                                                                                                                                                                                                                                                                                                                                                                                                                                                                                                                                                                                                                                                                                                                                                                                                                                                                                                                                                                                                                                                                                                                                                                                                                                                                                                                                                                                                                                                                                                                                                                                                                                                                                                                                                                                                                                                                                                                                                                               |
| The Study team should explicitly analyse the implications of adopting different alternatives to help make all in laws (                                                                                                                                                                                                                                                                                                                                                                                                                                                                                                                                                                                                                                                                                                                                                                                                                                                                                                                                                                                                                                                                                                                                                                                                                                                                                                                                                                                                                                                                                                                                                                                                                                                                                                                                                                                                                                                                                                                                                                                                       |
| alternatives, to help make choices clearer for d-m?                                                                                                                                                                                                                                                                                                                                                                                                                                                                                                                                                                                                                                                                                                                                                                                                                                                                                                                                                                                                                                                                                                                                                                                                                                                                                                                                                                                                                                                                                                                                                                                                                                                                                                                                                                                                                                                                                                                                                                                                                                                                           |
| Compelled (in - where where is to it provide that he was                                                                                                                                                                                                                                                                                                                                                                                                                                                                                                                                                                                                                                                                                                                                                                                                                                                                                                                                                                                                                                                                                                                                                                                                                                                                                                                                                                                                                                                                                                                                                                                                                                                                                                                                                                                                                                                                                                                                                                                                                                                                      |
| Cost-benefit analyses, Matrix method, OR etc are used                                                                                                                                                                                                                                                                                                                                                                                                                                                                                                                                                                                                                                                                                                                                                                                                                                                                                                                                                                                                                                                                                                                                                                                                                                                                                                                                                                                                                                                                                                                                                                                                                                                                                                                                                                                                                                                                                                                                                                                                                                                                         |
| doubald - launa in inclaranth m                                                                                                                                                                                                                                                                                                                                                                                                                                                                                                                                                                                                                                                                                                                                                                                                                                                                                                                                                                                                                                                                                                                                                                                                                                                                                                                                                                                                                                                                                                                                                                                                                                                                                                                                                                                                                                                                                                                                                                                                                                                                                               |
| Anastrack - a) Lacuna in implement" of mitign measures, they morrain only on paper b) Some are kept confidential Eq: nake project etc.,  c) Community not involved d) disaster red plans not prepared (Eq: Showcard by UK floods)  Document?                                                                                                                                                                                                                                                                                                                                                                                                                                                                                                                                                                                                                                                                                                                                                                                                                                                                                                                                                                                                                                                                                                                                                                                                                                                                                                                                                                                                                                                                                                                                                                                                                                                                                                                                                                                                                                                                                  |
| c) Community not instead                                                                                                                                                                                                                                                                                                                                                                                                                                                                                                                                                                                                                                                                                                                                                                                                                                                                                                                                                                                                                                                                                                                                                                                                                                                                                                                                                                                                                                                                                                                                                                                                                                                                                                                                                                                                                                                                                                                                                                                                                                                                                                      |
| d) disaster god h bland met to                                                                                                                                                                                                                                                                                                                                                                                                                                                                                                                                                                                                                                                                                                                                                                                                                                                                                                                                                                                                                                                                                                                                                                                                                                                                                                                                                                                                                                                                                                                                                                                                                                                                                                                                                                                                                                                                                                                                                                                                                                                                                                |
| full parts the prepared (Eg: Showard by UK floods)                                                                                                                                                                                                                                                                                                                                                                                                                                                                                                                                                                                                                                                                                                                                                                                                                                                                                                                                                                                                                                                                                                                                                                                                                                                                                                                                                                                                                                                                                                                                                                                                                                                                                                                                                                                                                                                                                                                                                                                                                                                                            |
| Document?: Providing dom's with a comprehensive report entisting all imputed measures for easy dom.                                                                                                                                                                                                                                                                                                                                                                                                                                                                                                                                                                                                                                                                                                                                                                                                                                                                                                                                                                                                                                                                                                                                                                                                                                                                                                                                                                                                                                                                                                                                                                                                                                                                                                                                                                                                                                                                                                                                                                                                                           |
| with a comprehensive report entisting all imputs                                                                                                                                                                                                                                                                                                                                                                                                                                                                                                                                                                                                                                                                                                                                                                                                                                                                                                                                                                                                                                                                                                                                                                                                                                                                                                                                                                                                                                                                                                                                                                                                                                                                                                                                                                                                                                                                                                                                                                                                                                                                              |
|                                                                                                                                                                                                                                                                                                                                                                                                                                                                                                                                                                                                                                                                                                                                                                                                                                                                                                                                                                                                                                                                                                                                                                                                                                                                                                                                                                                                                                                                                                                                                                                                                                                                                                                                                                                                                                                                                                                                                                                                                                                                                                                               |
| includes exec Summary, impacts, mutig <sup>n</sup> measures, overries of gaps, Summore of                                                                                                                                                                                                                                                                                                                                                                                                                                                                                                                                                                                                                                                                                                                                                                                                                                                                                                                                                                                                                                                                                                                                                                                                                                                                                                                                                                                                                                                                                                                                                                                                                                                                                                                                                                                                                                                                                                                                                                                                                                     |
| general bublic.                                                                                                                                                                                                                                                                                                                                                                                                                                                                                                                                                                                                                                                                                                                                                                                                                                                                                                                                                                                                                                                                                                                                                                                                                                                                                                                                                                                                                                                                                                                                                                                                                                                                                                                                                                                                                                                                                                                                                                                                                                                                                                               |
| Scanned by CamScanner                                                                                                                                                                                                                                                                                                                                                                                                                                                                                                                                                                                                                                                                                                                                                                                                                                                                                                                                                                                                                                                                                                                                                                                                                                                                                                                                                                                                                                                                                                                                                                                                                                                                                                                                                                                                                                                                                                                                                                                                                                                                                                         |